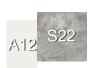

### Finishes & Materials

Base: White (A12), graphite (A14) or mokka (A15) powder-coated aluminum.

**Top:** Vitter in light metal (S22), dark grey (S23) or corten (S24) color.

<sup>\*</sup> For more specifications, please refer to the "Finishes & Materials" PDF

#### Available combinations:

WHITE ALUMINUM BASE + LIGHT METAL VITTER TOP

GRAPHITE ALUMINUM BASE + DARK GREY VITTER TOP

MOKKA ALUMINUM BASE + CORTEN VITTER TOP

<sup>\*</sup> For more specifications, please refer to the "Finishes & Materials" PDF