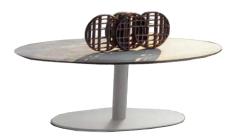

## **Description**

Coffee table with powder-coated aluminum base, available in white, graphite and mokka color. Round top in Vitter, a compact laminate formaldehyde-free characterized by a durable surface, with the unique feature of being full color, inside and outside. Main features: it is completely waterproof, it is flame-retardant and self-extinguishing (class B-s2, d0), it has a very high resistance to impacts and scratches, it is resistant to the use of aggressive chemical detergents, it is suitable for direct contact with food, it does not retain odors or flavors and it is antibacterial, meeting the most stringent hygiene requirements. Available in light metal, dark grey and corten color. Made in Italy.

### Finishes & Materials

Base: White (A12), graphite (A14) or mokka (A15) powder-coated aluminum.

**Top:** Vitter in light metal (S22), dark grey (S23) or corten (S24) color.

<sup>\*</sup> For more specifications, please refer to the "Finishes & Materials" PDF