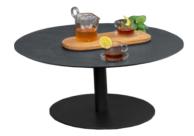

## **Description**

Coffee table with powder-coated aluminum base, available in white, graphite and mokka color. Round top in Vitter, a compact laminate formaldehyde-free characterized by a durable surface, with the unique feature of being full color, inside and outside. Main features: it is completely waterproof, it is flame-retardant and self-extinguishing (class B-s2, d0), it has a very high resistance to impacts and scratches, it is resistant to the use of aggressive chemical detergents, it is suitable for direct contact with food, it does not retain odors or flavors and it is antibacterial, meeting the most stringent hygiene requirements. Available in light metal, dark grey and corten color. Made in Italy.

### Finishes & Materials

Base: White (A12), graphite (A14) or mokka (A15) powder-coated aluminum.

**Top:** Vitter in light metal (S22), dark grey (S23) or corten (S24) color.

<sup>\*</sup> For more specifications, please refer to the "Finishes & Materials" PDF

#### Available combinations:

WHITE ALUMINUM BASE + LIGHT METAL VITTER TOP

GRAPHITE ALUMINUM BASE + DARK GREY VITTER TOP

MOKKA ALUMINUM BASE + CORTEN VITTER TOP

<sup>\*</sup> For more specifications, please refer to the "Finishes & Materials" PDF