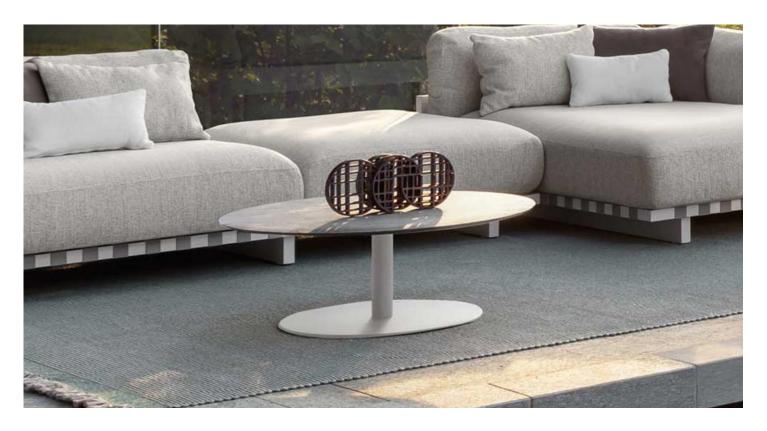

## **Description**

Coffee table with powder-coated aluminum base, available in white, graphite and mokka color. Round top in Vitter, a compact laminate formaldehyde-free characterized by a durable surface, with the unique feature of being full color, inside and outside. Main features: it is completely waterproof, it is flame-retardant and self-extinguishing (class B-s2, d0), it has a very high resistance to impacts and scratches, it is resistant to the use of aggressive chemical detergents, it is suitable for direct contact with food, it does not retain odors or flavors and it is antibacterial, meeting the most stringent hygiene requirements. Available in light metal, dark grey and corten color. Made in Italy.

### Finishes & Materials

Base: White (A12), graphite (A14) or mokka (A15) powder-coated aluminum.

**Top:** Vitter in light metal (S22), dark grey (S23) or corten (S24) color.

<sup>\*</sup> For more specifications, please refer to the "Finishes & Materials" PDF