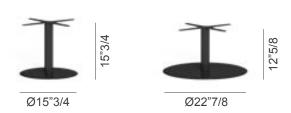

## **Dimensions**

A: Ø17"3/4 x 15"3/4H **B**: Ø23"5/8 x 15"3/4H C: Ø27"1/2 x 12"5/8H **D**: Ø31"1/2 x 12"5/8H E: Ø35"3/8 x 12"5/8H