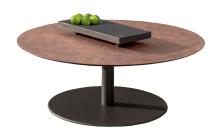

## **Description**

Coffee table with powder-coated aluminum base, available in white, graphite and mokka color. Round top in Vitter, a compact laminate formaldehyde-free characterized by a durable surface, with the unique feature of being full color, inside and outside. Main features: it is completely waterproof, it is flame-retardant and self-extinguishing (class B-s2, d0), it has a very high resistance to impacts and scratches, it is resistant to the use of aggressive chemical detergents, it is suitable for direct contact with food, it does not retain odors or flavors and it is antibacterial, meeting the most stringent hygiene requirements. Available in light metal, dark grey and corten color. Made in Italy.

### Finishes & Materials

Base: White (A12), graphite (A14) or mokka (A15) powder-coated aluminum.

**Top:** Vitter in light metal (S22), dark grey (S23) or corten (S24) color.

<sup>\*</sup> For more specifications, please refer to the "Finishes & Materials" PDF

#### Available combinations:

WHITE ALUMINUM BASE + LIGHT METAL VITTER TOP

GRAPHITE ALUMINUM BASE + DARK GREY VITTER TOP

MOKKA ALUMINUM BASE + CORTEN VITTER TOP

<sup>\*</sup> For more specifications, please refer to the "Finishes & Materials" PDF