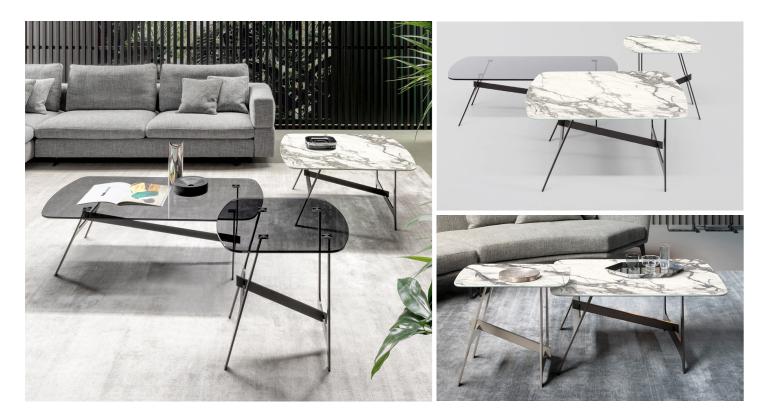

## **Description**

Three coffee tables that play with minimal shapes articulated in space: the horizontal top is supported by two stands with a characteristic H shape, one vertical and one slanted, united by a transverse element that conveys a sensation of movement. The base and central beam are made of metal, while the top with rounded corners is available in glass or ceramic. Made in Italy.

## Finishes & Materials

Top: Glass / Ceramic. Base & Central Beam: Metal (White / Anthracite grey / Brown / Black / Dove grey) / Plus metal (Bronze / Pearl gold / Platinum / Lead).

\* For more specifications, please refer to the "Finishes & Materials" PDF