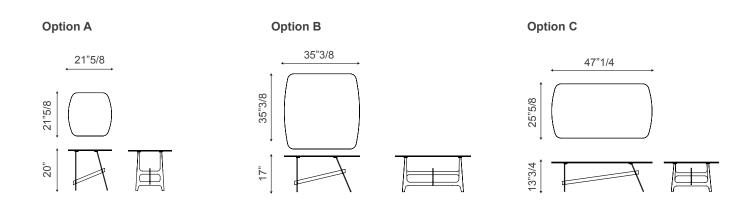

## **Dimensions**

- A) 21"5/8W x 21"5/8D x 20"H
- **B)** 35"3/8W x 35"3/8D x 17"H
- C) 47"1/4W x 25"5/8D x 13"3/4H

\* For more specifications, please refer to the "Finishes & Materials" PDF