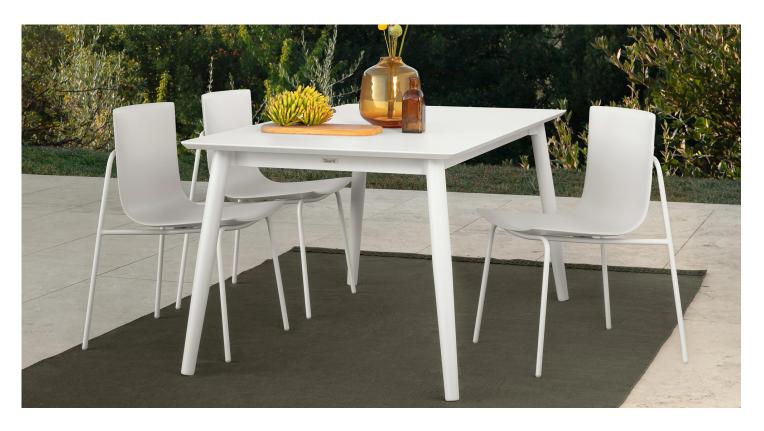

# Malè

Design: Ludovica + Roberto Palomba

## **Description**

Weather resistant dining chair with powder-coated stainless steel structure, available in white, dove grey and graphite color. Seat made of polyurethane-tech in white, dove grey and graphite color. Made in Italy.