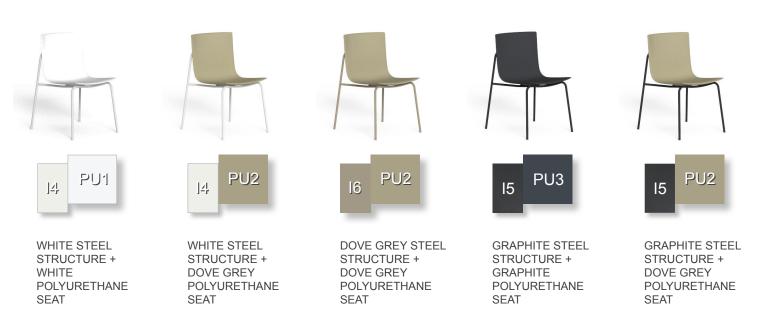

### Finishes & Materials

**Structure:** White (I4), dove grey (I6) or graphite (I5) powder-coated stainless steel.

Seat: White (PU1), dove grey (PU2) or graphite (PU3) polyurethane-tech.

\* For more specifications, please refer to the "Finishes & Materials" PDF

#### **Available combinations:**

<sup>\*</sup> For more specifications, please refer to the "Finishes & Materials" PDF