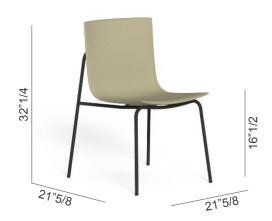

# Malè

Design: Ludovica + Roberto Palomba



## **Description**

Weather resistant dining chair with powder-coated stainless steel structure, available in white, dove grey and graphite color. Seat made of polyurethane-tech in white, dove grey and graphite color. Made in Italy.

### Finishes & Materials

**Structure:** White (I4), dove grey (I6) or graphite (I5) powder-coated stainless steel.

Seat: White (PU1), dove grey (PU2) or graphite (PU3) polyurethane-tech.

\* For more specifications, please refer to the "Finishes & Materials" PDF



#### Malè

#### **Dimensions**

21"5/8W x 21"5/8D x 32"1/4H

Seat height: 16"1/2



#### **Available combinations:**



<sup>\*</sup> For more specifications, please refer to the "Finishes & Materials" PDF