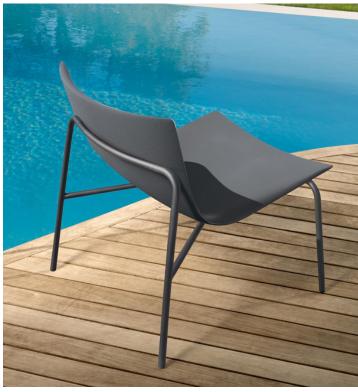

# Malè

Design: Ludovica + Roberto Palomba

## **Description**

Weather resistant lounge chair with powder-coated stainless steel structure, available in white, dove grey and graphite color. Seat made of polyurethane-tech in white, dove grey and graphite color. Made in Italy.