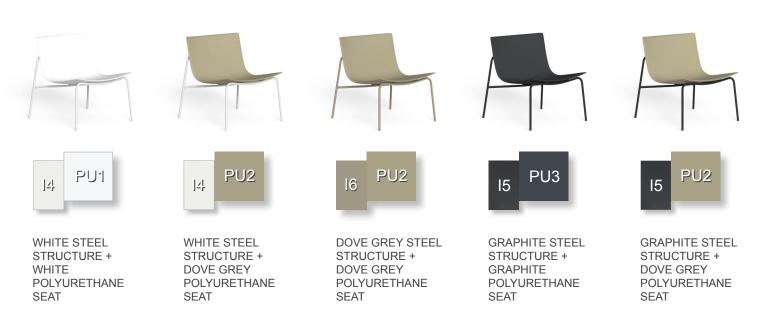

### Finishes & Materials

**Structure:** White (I4), dove grey (I6) or graphite (I5) powder-coated stainless steel.

Seat: White (PU1), dove grey (PU2) or graphite (PU3) polyurethane-tech.

\* For more specifications, please refer to the "Finishes & Materials" PDF

#### **Available combinations:**

<sup>\*</sup> For more specifications, please refer to the "Finishes & Materials" PDF