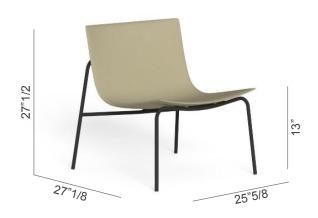

# Malè

Design: Ludovica + Roberto Palomba





## **Description**

Weather resistant lounge chair with powder-coated stainless steel structure, available in white, dove grey and graphite color. Seat made of polyurethane-tech in white, dove grey and graphite color. Made in Italy.

### Finishes & Materials

**Structure:** White (I4), dove grey (I6) or graphite (I5) powder-coated stainless steel.

Seat: White (PU1), dove grey (PU2) or graphite (PU3) polyurethane-tech.

\* For more specifications, please refer to the "Finishes & Materials" PDF



#### Malè

### **Dimensions**

25"5/8W x 27"1/8D x 27"1/2H

Seat height: 13"



#### **Available combinations:**



<sup>\*</sup> For more specifications, please refer to the "Finishes & Materials" PDF