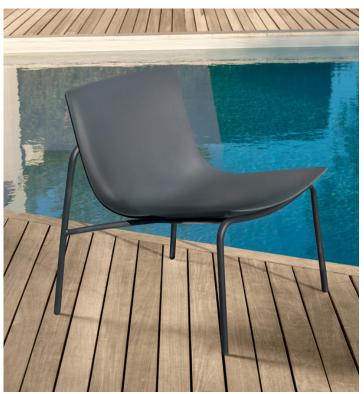

# Malè

Design: Ludovica + Roberto Palomba

## **Description**

Weather resistant lounge chair with powder-coated stainless steel structure, available in white, dove grey and graphite color. Seat made of polyurethane-tech in white, dove grey and graphite color. Made in Italy.