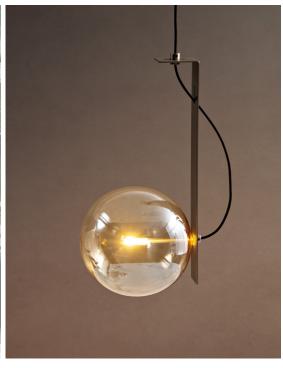

## **Description**

Suspension lamp that develops around its central axis, made of a sheet of metal in polished nickel or in the elegant copper-bronze finish. The glass globe that forms the lampshade is available in clear, amber or smoked glass. Made in Italy.

### Finishes & Materials

**Structure:** Special metal (Polished nickel / Copper-Bronze). **Lampshade:** Glass (Amber / Smoked / Transparent).