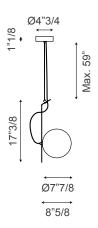

## **Dimensions**

8"5/8W x 17"3/8H + Max. 59" of Tensors

<sup>\*</sup> For more specifications, please refer to the "Finishes & Materials" PDF