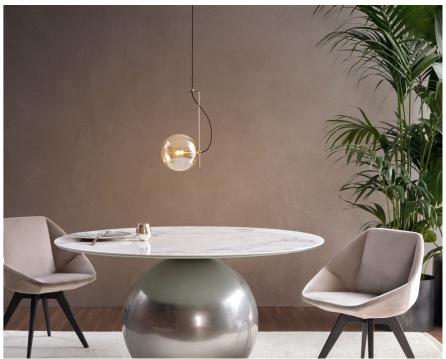

# **Bon Ton**

Design: Studio Team design

## **Description**

Suspension lamp that develops around its central axis, made of a sheet of metal in polished nickel or in the elegant copper-bronze finish. The glass globe that forms the lampshade is available in clear, amber or smoked glass. Made in Italy.