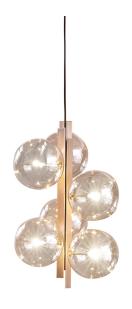

## Description

Suspension lamp that develops around its central axis, composed of three metal blades in polished nickel or in the elegant copper-bronze finish.

It is an object in which the glass globes that form the lampshades, available in transparent, amber or smoked glass, are arranged in an irregular order, accentuating their dynamic nature. Available in the version with three or six lights . Made in Italy.

### Finishes & Materials

**Structure:** Special metal (Polished nickel / Copper-Bronze). **Lampshade:** Glass (Amber / Smoked / Transparent).