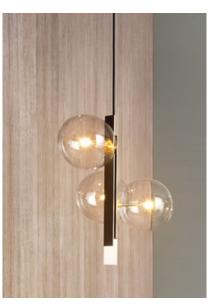

## Description

Suspension lamp that develops around its central axis, composed of three metal blades in polished nickel or in the elegant copper-bronze finish.

It is an object in which the glass globes that form the lampshades, available in transparent, amber or smoked glass, are arranged in an irregular order, accentuating their dynamic nature. Available in the version with three or six lights . Made in Italy.

### Finishes & Materials

**Structure:** Special metal (Polished nickel / Copper-Bronze). **Lampshade:** Glass (Amber / Smoked / Transparent).