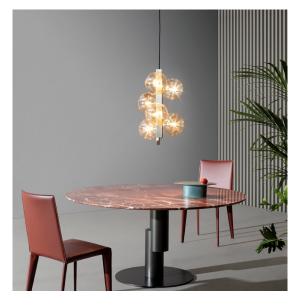

## Description

Suspension lamp that develops around its central axis, composed of three metal blades in polished nickel or in the elegant copper-bronze finish.

It is an object in which the glass globes that form the lampshades, available in transparent, amber or smoked glass, are arranged in an irregular order, accentuating their dynamic nature. Available in the version with three or six lights . Made in Italy.