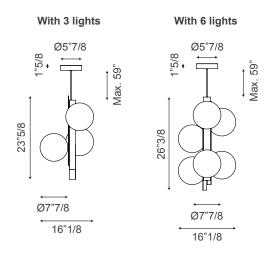

#### **Specifications**

With 3 lights: 110-240 V • 3 x G4 • Max. 1,5 W • Dimmable. With 6 lights: 110-240 V • 6 x G4 • Max. 1,5 W • Dimmable.

## **Dimensions**

3 lights: 16"1/8W x 23"5/8H + Max. 59" of Tensors 6 lights: 16"1/8W x 26"3/8H + Max. 59" of Tensors

\* For more specifications, please refer to the "Finishes & Materials" PDF