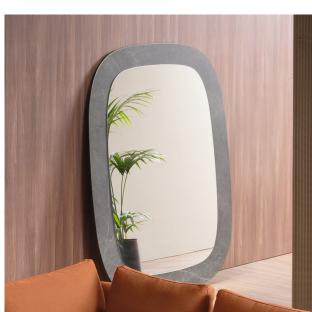

## **Description**

Large dimensions and no edges give this mirror a soft shape, suitable for large spaces or for visually expanding smaller environments. The main feature is the ceramic frame, available in different finishes, on which the mirror is laid, thus being slightly in relief. Available in two different sizes, perfect for hanging on the wall or resting on the floor\*. needs. Made in Italy.

\*Edgeless small: wall mounted horizontally or vertically.

\*Edgeless large: resting on the ground.