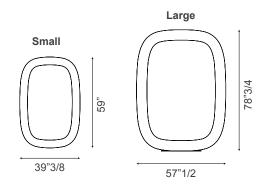

## **Dimensions**

**Small:** 39"3/8W x 59"H Large: 57"1/2 x 78"3/4H

\* For more specifications, please refer to the "Finishes & Materials" PDF