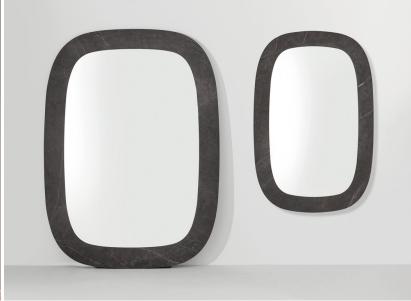

## **Description**

Large dimensions and no edges give this mirror a soft shape, suitable for large spaces or for visually expanding smaller environments. The main feature is the ceramic frame, available in different finishes, on which the mirror is laid, thus being slightly in relief. Available in two different sizes, perfect for hanging on the wall or resting on the floor\*. needs. Made in Italy.

\*Edgeless small: wall mounted horizontally or vertically.

\*Edgeless large: resting on the ground.

## Finishes & Materials

Frame: Matt ceramic (Ardesia grey / Laurent) / Glossy ceramic (Calacatta) / Ceramic silk finish (Calacatta macchia vecchia).