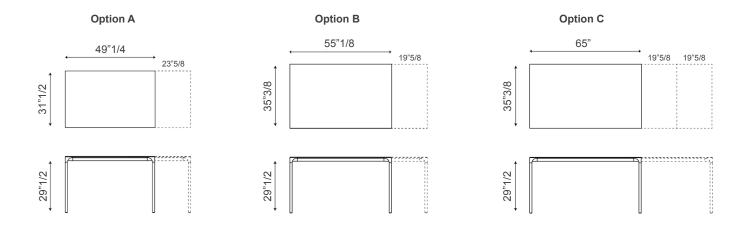

## **Dimensions**

**A)** 49"1/4W x 31"1/2D x 29"1/2H

Extends to: 72"7/8W (with 1 extendable leaf)

**B)** 55"1/8W x 35"3/8D x 29"1/2H

Extends to: 74"3/4W (with 1 extendable leaf)

C) 65"W x 35"3/8D x 29"1/2H

Extends to: 84"5/8W (with 1 extendable leaf) or to 104"3/8 (with 2 extendable leaves)

\* For more specifications, please refer to the "Finishes & Materials" PDF