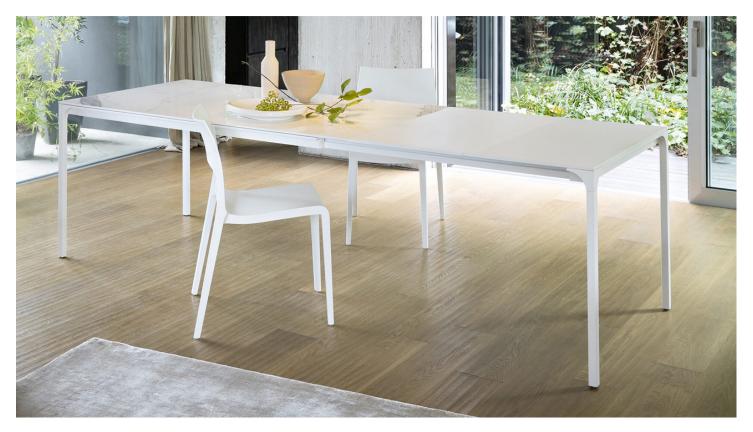

## **Description**

Extendable table, clean in its shapes, with modern lines that adapt perfectly to any type of environment. The legs come in painted metal and the top is available in glass or lacquered wood. The extensions, in lacquered wood, allow the surface to be extended, creating a convenient additional space; thanks to the lateral movement, the legs are placed at the edge of the top and do not obstruct the seating of guests. Made in Italy.