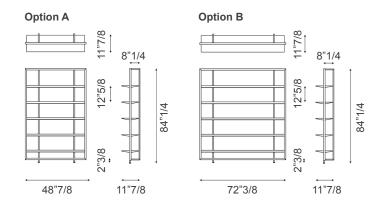

## **Dimensions**

- **A)** 48"7/8W x 11"7/8D x 84"1/4H
- **B)** 72"3/8W x 11"7/8D x 84"1/4H