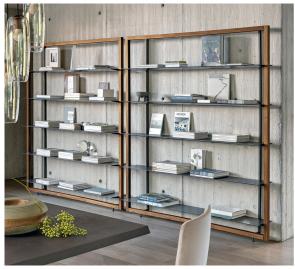

## Description

Bookcase with its wooden frame protruding from the wall-mounted metal structure.

It consists of simple and linear shapes: the concept is strengthened by the use of aluminum shelves, a cold and tenacious material that makes the structure optically light, combined with the warmth of the wood, protagonist of this design.

Maximum capacity: 15 kgs per shelf. Made in Italy.