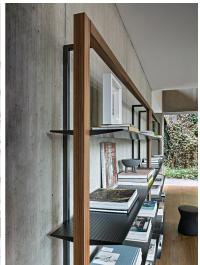

## Description

Bookcase with its wooden frame protruding from the wall-mounted metal structure.

It consists of simple and linear shapes: the concept is strengthened by the use of aluminum shelves, a cold and tenacious material that makes the structure optically light, combined with the warmth of the wood, protagonist of this design.

## Finishes & Materials

Structure: Anthracite grey painted metal / Plus metal (Bronze / Pearl gold / Platinum / Lead).

Front frame: Veneered wood (Canaletto walnut / Coal ash). **Shelves:** Painted aluminum (in the same color as the structure).