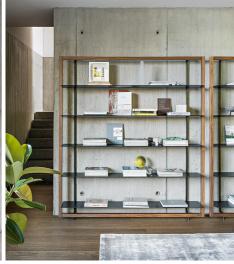

## Description

Bookcase with its wooden frame protruding from the wall-mounted metal structure.

It consists of simple and linear shapes: the concept is strengthened by the use of aluminum shelves, a cold and tenacious material that makes the structure optically light, combined with the warmth of the wood, protagonist of this design.

Maximum capacity: 15 kgs per shelf. Made in Italy.