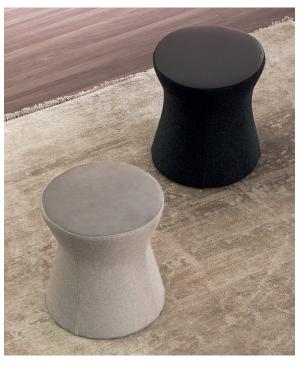

## **Description**

Ottoman with a gentle silhouette that follows a circular development, becoming concave in the central part. The seat is padding in shaped variable density polyurethane foam; lining in bonded velveteen - polyester fiber. Entirely upholstered in removable fabric; the top part can be in leather for an added touch of sophistication. Made in Italy.

## Finishes & Materials

Cover: Fabric (Cat. Must).

**Top cover:** In the same fabric as the cover / Capri leather.

**Structure:** In wood with tips in plastic material.