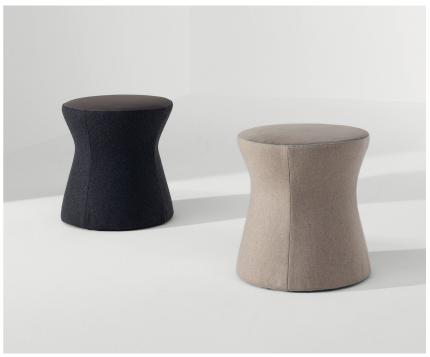

## **Description**

Ottoman with a gentle silhouette that follows a circular development, becoming concave in the central part. The seat is padding in shaped variable density polyurethane foam; lining in bonded velveteen - polyester fiber. Entirely upholstered in removable fabric; the top part can be in leather for an added touch of sophistication. Made in Italy.

## Finishes & Materials

Cover: Fabric (Cat. Must).

**Top cover:** In the same fabric as the cover / Capri leather.

**Structure:** In wood with tips in plastic material.