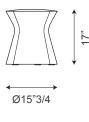

## **Dimensions**

Ø15"3/4 x 17"H

\* For more specifications, please refer to the "Finishes & Materials" PDF