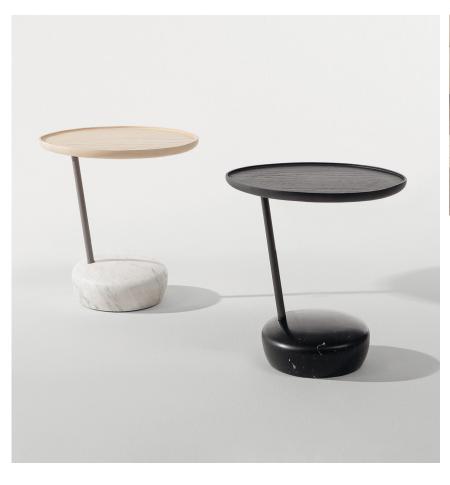

## Description

Side table characterized by the use of a combination of different materials. The table top is made from discs of ash wood, supported by a metal rod. All of this rests on a base in marble or cement, which evokes the solid, stable shape of a rock. Made in Italy.

## Finishes & Materials

**Top:** Solid wood (Coal ash / Natural ash / Walnut painted ash).

Rod: Metal (White / Anthracite grey / Dove grey) / Plus metal (Bronze / Pearl gold / Platinum / Lead).

Base: Composite cement (White / Black) / Marble (Carrara / Marguinia).