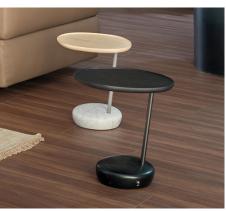

## Description

Side table characterized by the use of a combination of different materials. The table top is made from discs of ash wood, supported by a metal rod. All of this rests on a base in marble or cement, which evokes the solid, stable shape of a rock. Made in Italy.