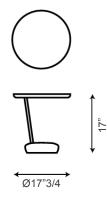

## Lupino Design: Mauro Lipparini





**Dimensions** Ø17"3/4W x 17"H



## Description

Side table characterized by the use of a combination of different materials. The table top is made from discs of ash wood, supported by a metal rod. All of this rests on a base in marble or cement, which evokes the solid, stable shape of a rock. Made in Italy.

## Finishes & Materials

**Top:** Solid wood (Coal ash / Natural ash / Walnut painted ash).

Rod: Metal (White / Anthracite grey / Dove grey) / Plus metal (Bronze / Pearl gold / Platinum / Lead).

Base: Composite cement (White / Black) / Marble (Carrara / Marguinia).

\* For more specifications, please refer to the "Finishes & Materials" PDF