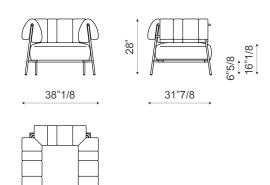

## Tirella

Design: Paolo Grasselli





## Description

Lounge chair with structure made in metal with elastic straps and cover in fabric, completely removable. Seat cushions padding in shaped polyurethane foam; lining in bonded velveteen - polyester fiber. Backrest and armrest cushions padding in shaped polyurethane foam.

At the level of the armrests, the metal frame is "enveloped" by cushions that become structural and concurrently decorative components of the furniture. Also available in the bi-color model. Made in Italy.

## **Dimensions**

38"1/8W x 31"7/8D x 17"H Seat height: 16"1/8



## Finishes & Materials

Cover: C.O.M. Fabric / Fabric (Cat. 800 / 900 / Class / Must / Special).

Structure: Metal (White / Anthracite grey / Black / Dove grey) / Plus metal (Bronze / Pearl gold /

Platinum / Lead) / Special metal (Matt brass / Matt copper).

\* For more specifications, please refer to the "Finishes & Materials" PDF