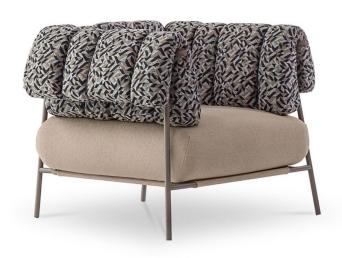

At the level of the armrests, the metal frame is "enveloped" by cushions that become structural and concurrently decorative components of the furniture. Also available in the bi-color model. Made in Italy.

## Finishes & Materials

Cover: C.O.M. Fabric / Fabric (Cat. 800 / 900 / Class / Must / Special).

Structure: Metal (White / Anthracite grey / Black / Dove grey) / Plus metal (Bronze / Pearl gold /

Platinum / Lead) / Special metal (Matt brass / Matt copper).