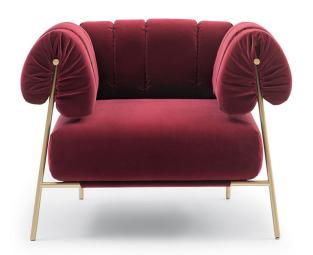

## Tirella

Design: Paolo Grasselli

## Description

Lounge chair with structure made in metal with elastic straps and cover in fabric, completely removable. Seat cushions padding in shaped polyurethane foam; lining in bonded velveteen - polyester fiber. Backrest and armrest cushions padding in shaped polyurethane foam.

At the level of the armrests, the metal frame is "enveloped" by cushions that become structural and concurrently decorative components of the furniture. Also available in the bi-color model. Made in Italy.