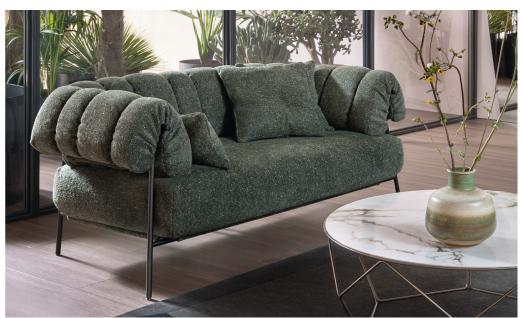

## Description

Sofa with structure made in metal with elastic straps and cover in fabric, completely removable. Seat cushions padding in shaped polyurethane foam; lining in bonded velveteen - polyester fiber. Backrest and armrest cushions padding in shaped polyurethane foam.

At the level of the armrests, the metal frame is "enveloped" by cushions that become structural and concurrently decorative components of the furniture. Also available in the bi-color model. Made in Italy.