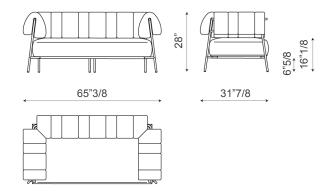

## Tirella

Design: Paolo Grasselli





## Description

Sofa with structure made in metal with elastic straps and cover in fabric, completely removable. Seat cushions padding in shaped polyurethane foam; lining in bonded velveteen - polyester fiber. Backrest and armrest cushions padding in shaped polyurethane foam.

At the level of the armrests, the metal frame is "enveloped" by cushions that become structural and concurrently decorative components of the furniture. Also available in the bi-color model. Made in Italy.

## **Dimensions**

65"3/8W x 31"7/8D x 17"H Seat height: 16"1/8



## Finishes & Materials

Cover: C.O.M. Fabric / Fabric (Cat. 800 / 900 / Class / Must / Special).

Structure: Metal (White / Anthracite grey / Black / Dove grey) / Plus metal (Bronze / Pearl gold /

Platinum / Lead) / Special metal (Matt brass / Matt copper).

\* For more specifications, please refer to the "Finishes & Materials" PDF