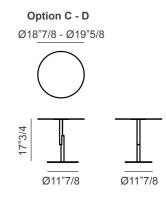

## **Dimensions**

A) Ø14"1/8 x 21"5/8H B) Ø15" x 21"5/8H

Base: Ø11"

**C)** Ø18"7/8 x 17"3/4H **D)** Ø19"5/8 x 17"3/4H

Base: Ø11"7/8