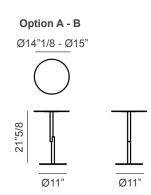

## **Dimensions**

A) Ø14"1/8 x 21"5/8H B) Ø15" x 21"5/8H

Base: Ø11"

**C)** Ø18"7/8 x 17"3/4H **D)** Ø19"5/8 x 17"3/4H

Base: Ø11"7/8