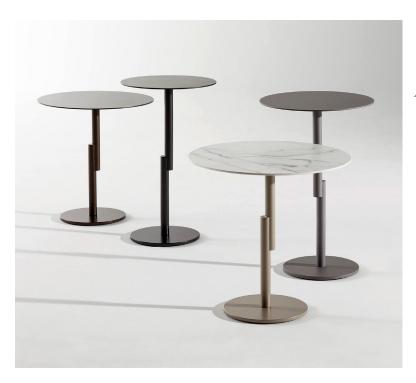

## Description

Round side tables with a base that appears detached from the upper part, as though the top is suspended in the air.

The two parts are united by a perfect, yet unexpected joint that puts this table in the spotlight with a great sculptural effect.

The top is available in different types of ceramic and metal while the base is offered in a wide range of different metals. Made in Italy.

## Finishes & Materials

**Top:** Matt or Glossy ceramic / Ceramic silk finish / Metal (same as base).

Base: Metal (White / Anthracite grey / Brown / Black / Dove grey) / Plus metal (Bronze / Pearl gold / Platinum / Lead) / Special metal (Matt brass / Matt copper).