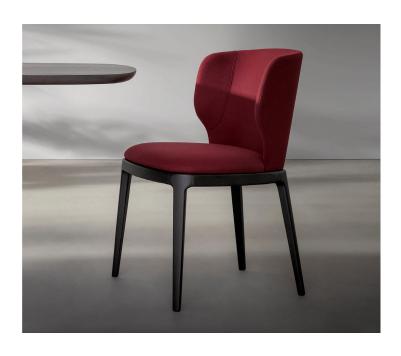

## Description

Chair with a solid wood base, a distinctive element that reflects the technical durability of this furniture, that contrasts with the soft contours of the enveloping and reassuringly shaped seat and backrest in fabric, eco-leather or leather.

Padding in high density, shrink-resistant rubber. A comfortable chair with a strong personality which is partly thanks to the customized finishes and colors. Made in Italy.

## Finishes & Materials

Cover: C.O.M. Fabric / Fabric (Cat. 800 / 900 / Class / Extra / Must / Special) /

C.O.L / Eco leather / Eco leather vintage / Capri leather.

Base with 4 legs: Solid wood (Coal ash / Walnut painted ash / Natural ash).