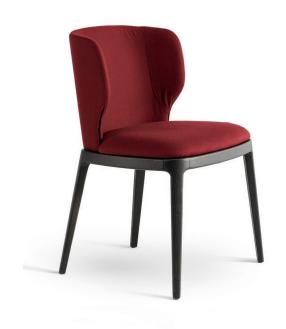

## Description

Chair with a solid wood base, a distinctive element that reflects the technical durability of this furniture, that contrasts with the soft contours of the enveloping and reassuringly shaped seat and backrest in fabric, eco-leather or leather.

Padding in high density, shrink-resistant rubber. A comfortable chair with a strong personality which is partly thanks to the customized finishes and colors. Made in Italy.

## Finishes & Materials

Cover: C.O.M. Fabric / Fabric (Cat. 800 / 900 / Class / Extra / Must / Special) /

C.O.L / Eco leather / Eco leather vintage / Capri leather.

Base with 4 legs: Solid wood (Coal ash / Walnut painted ash / Natural ash).