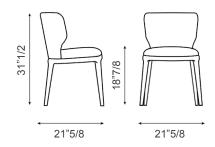

## Design: Spazioameno





## Description

Chair with a solid wood base, a distinctive element that reflects the technical durability of this furniture, that contrasts with the soft contours of the enveloping and reassuringly shaped seat and backrest in fabric, eco-leather or leather.

Padding in high density, shrink-resistant rubber. A comfortable chair with a strong personality which is partly thanks to the customized finishes and colors. Made in Italy.

## Dimensions

21"5/8W x 21"5/8D x 31"1/2H Seat height: 18"7/8



## Finishes & Materials

Cover: C.O.M. Fabric / Fabric (Cat. 800 / 900 / Class / Extra / Must / Special) /

C.O.L / Eco leather / Eco leather vintage / Capri leather.

Base with 4 legs: Solid wood (Coal ash / Walnut painted ash / Natural ash).

\* For more specifications, please refer to the "Finishes & Materials" PDF