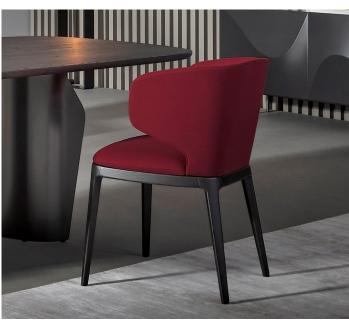

## Description

Chair with a solid wood base, a distinctive element that reflects the technical durability of this furniture, that contrasts with the soft contours of the enveloping and reassuringly shaped seat and backrest in fabric, eco-leather or leather.

Padding in high density, shrink-resistant rubber. A comfortable chair with a strong personality which is partly thanks to the customized finishes and colors. Made in Italy.