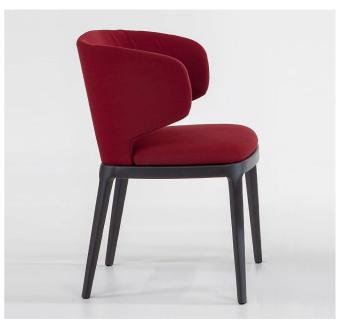

## Description

Chair with a solid wood base, a distinctive element that reflects the technical durability of this furniture, that contrasts with the soft contours of the enveloping and reassuringly shaped seat and backrest in fabric, eco-leather or leather.

Padding in high density, shrink-resistant rubber. A comfortable chair with a strong personality which is partly thanks to the customized finishes and colors. Made in Italy.

## Finishes & Materials

Cover: C.O.M. Fabric / Fabric (Cat. 800 / 900 / Class / Extra / Must / Special) /

C.O.L / Eco leather / Eco leather vintage / Capri leather.

Base with 4 legs: Solid wood (Coal ash / Walnut painted ash / Natural ash).