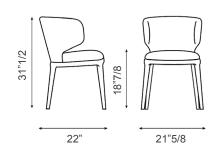

## Miss Joy

Design: Spazioameno





## Description

Chair with a solid wood base, a distinctive element that reflects the technical durability of this furniture, that contrasts with the soft contours of the enveloping and reassuringly shaped seat and backrest in fabric, eco-leather or leather.

Padding in high density, shrink-resistant rubber. A comfortable chair with a strong personality which is partly thanks to the customized finishes and colors. Made in Italy.

## **Dimensions**

21"5/8W x 22"D x 31"1/2H Seat height: 18"7/8



## Finishes & Materials

Cover: C.O.M. Fabric / Fabric (Cat. 800 / 900 / Class / Extra / Must / Special) /

C.O.L / Eco leather / Eco leather vintage / Capri leather.

Base with 4 legs: Solid wood (Coal ash / Walnut painted ash / Natural ash).

\* For more specifications, please refer to the "Finishes & Materials" PDF