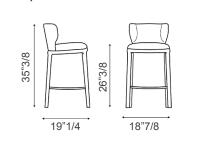

## **Dimensions**

**A)** 18"7/8W x 19"1/4D x 35"3/8H **Seat height:** 26"3/8

**B)** 18"7/8W x 19"1/4D x 39"3/8H **Seat height:** 30"3/8

Option A