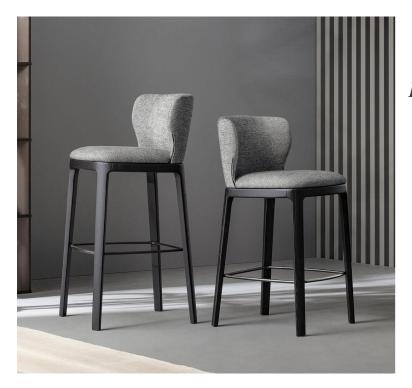

## Description

Stool with a solid wood base, a distinctive element that reflects the technical durability of this furniture, that contrasts with the soft contours of the enveloping and reassuringly shaped seat and backrest in fabric, eco-leather or leather.

Padding in high density, shrink-resistant rubber. Footrest in lead metal. A comfortable chair with a strong personality which is partly thanks to the customized finishes and colors. Made in Italy.