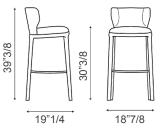

## **Dimensions**

**A)** 18"7/8W x 19"1/4D x 35"3/8H **Seat height:** 26"3/8

**B)** 18"7/8W x 19"1/4D x 39"3/8H **Seat height:** 30"3/8

Option A