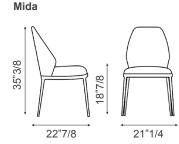

# Dimensions

Mida: 21"1/4W x 22"7/8D x 35"3/8H Seat height: 18"7/8

Mida Large: 22"W x 22"7/8D x 35"3/8H Seat height: 18"7/8

Mida Large