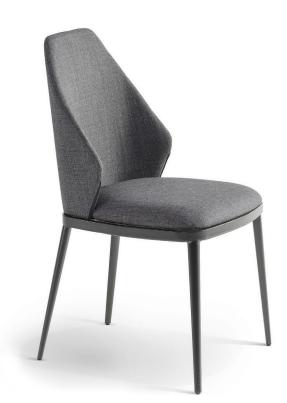

## **Description**

The Mida collection is named after the mythical King Midas who turned everything he touched into gold. Similarly, this furniture adds a touch of style to any space.

This chair features a backrest with a generous, enveloping shape and a metal base that gives the structure a harmonious design. Seat and backrest padding in high density, shrink-resistant rubber and upholstery in fabric, eco-leather or leather. The cover is not removable. Made in Italy.