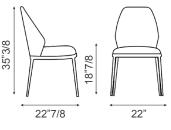

# Dimensions

Mida: 21"1/4W x 22"7/8D x 35"3/8H Seat height: 18"7/8

Mida Large: 22"W x 22"7/8D x 35"3/8H Seat height: 18"7/8

Mida Large