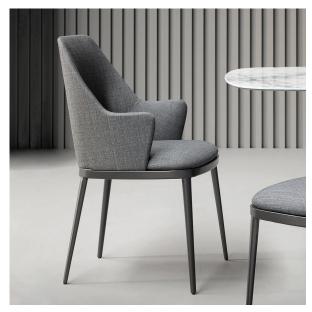

## Description

The Mida collection is named after the mythical King Midas who turned everything he touched into gold. Similarly, this furniture adds a touch of style to any space.

This armchair features a backrest with a generous, enveloping shape and a metal base that gives the structure a harmonious design. Seat and backrest padding in high density, shrink-resistant rubber and upholstery in fabric, eco-leather or leather. The cover is not removable. Made in Italy.