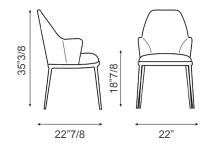

## Miss Mida

Design: Gino Carollo





## Description

The Mida collection is named after the mythical King Midas who turned everything he touched into gold. Similarly, this furniture adds a touch of style to any space.

This armchair features a backrest with a generous, enveloping shape and a metal base that gives the structure a harmonious design. Seat and backrest padding in high density, shrink-resistant rubber and upholstery in fabric, eco-leather or leather. The cover is not removable. Made in Italy.

## **Dimensions**

22"W x 22"7/8D x 35"3/8H Seat height: 18"7/8



## Finishes & Materials

Cover: C.O.M. Fabric / Fabric (Cat. 800 / 900 / Class / Extra / Must / Special) /

C.O.L / Eco leather / Eco leather vintage / Capri leather.

Base with 4 legs: Metal (White / Anthracite grey / Brown / Black / Dove Grey)

Plus metal: (Bronze / Pearl Gold / Platinum / Lead).

\* For more specifications, please refer to the "Finishes & Materials" PDF