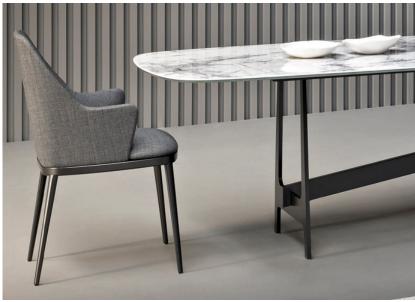

## Description

The Mida collection is named after the mythical King Midas who turned everything he touched into gold. Similarly, this furniture adds a touch of style to any space.

This armchair features a backrest with a generous, enveloping shape and a metal base that gives the structure a harmonious design. Seat and backrest padding in high density, shrink-resistant rubber and upholstery in fabric, eco-leather or leather. The cover is not removable. Made in Italy.