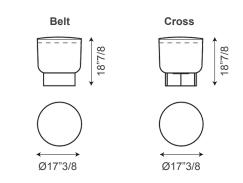

**Dimensions** Belt: Ø17<sup>°</sup>3/8 x 18<sup>°</sup>7/8H Cross: Ø17<sup>°</sup>3/8 x 18<sup>°</sup>7/8H