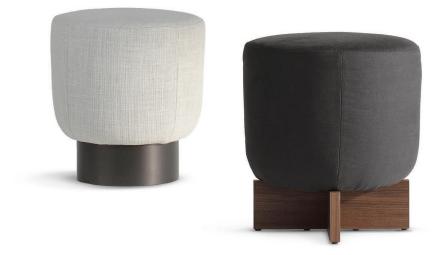

## **Description**

Pair of ottomans, named Belt and Cross, with wood structure padding in sintered polystyrene foam and shaped polyurethane foam; lining in bonded velveteen - polyester fiber. The padded top section is the same in both, with no straight lines but only curved surfaces that gently complement each other.

They are distinguished by their bases, which give each of them a distinct personality: the Belt round metal base plays with the concept of stability, while Cross' cross-shaped wooden base is the detail that makes this accessory immediately recognizable.

Their similarities make them ideal for pairing together, like two members of the same family with opposing personalities that complement each other. Made in Italy.

## Finishes & Materials

Cover: C.O.M. Fabric / Fabric / Leather. Base - Belt (round): Metal (White / Anthracite grey / Black / Dove grey) / Plus metal (Bronze / Pearl gold / Platinum / Lead). Base - Cross (cross-shaped): Veneered wood (Canaletto walnut / Coal ash).