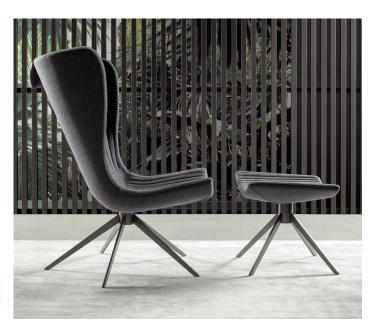

# Description

Lounge chair with an oversize seat and backrest that are supported by an apparently slender base to create an interesting game of balances. The five-spoke base with central swivel pin, comes in matt painted metal and lends the overall image lightness and motion, recalling the idea of "comfort without gravity".

The seat is padding in cold-foamed polyurethane; quilting made in polyurethane foam and the headrest cushion is core in polyurethane foam and layer in white down in 100% cotton featherproof fabric. The non removable upholstery comes in a wide range of fabrics and leathers. Available in monocolor or bi-color version (front in fabric and rear in leather). Also, upon request the matching footrest is offered as an optional. Made in Italy.