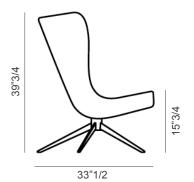

### **Dimensions**

Lounge chair: 33"W x 33"1/2D x 39"3/4H Seat height: 15"3/4

Footrest: 22"W x 18"1/8D x 18"7/8H

Lounge Chair

33"

33"

Footrest  $\left| \begin{array}{c} 18^{\circ}1/8 \end{array} \right|$   $\left| \begin{array}{c} 22^{\circ} \end{array} \right|$   $\left| \begin{array}{c} 22^{\circ} \end{array} \right|$   $\left| \begin{array}{c} 22^{\circ} \end{array} \right|$ 