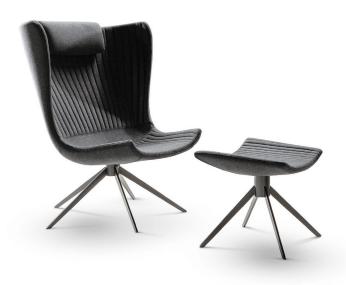

# Description

Lounge chair with an oversize seat and backrest that are supported by an apparently slender base to create an interesting game of balances. The five-spoke base with central swivel pin, comes in matt painted metal and lends the overall image lightness and motion, recalling the idea of "comfort without gravity".

The seat is padding in cold-foamed polyurethane; quilting made in polyurethane foam and the headrest cushion is core in polyurethane foam and layer in white down in 100% cotton featherproof fabric. The non removable upholstery comes in a wide range of fabrics and leathers. Available in monocolor or bi-color version (front in fabric and rear in leather). Also, upon request the matching footrest is offered as an optional. Made in Italy.