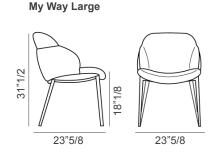

#### **Dimensions**

My Way

20"7/8W x 22"3/8D x 31"1/2H

Seat height: 18"1/8

My Way Large

23"5/8W x 23"5/8D x 31"1/2H

Seat height: 18"1/8