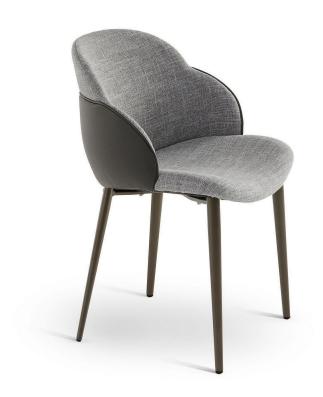

### Description

Chair with structure made in steel and plywood with a prominent backrest resembling an elegant shell that protects and envelops an exquisite casing.

Padding in high density, shrink-resistant rubber. The non removable cover is available in bi-color version (fabric front, leather back insert), while the legs are offered in a wide range of metal finishes. Made in Italy.