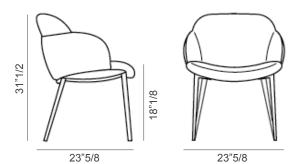

# Miss My Way



### Description

Armchair with structure made in steel and plywood with a prominent backrest resembling an elegant shell that protects and envelops an exquisite casing.

Padding in high density, shrink-resistant rubber. The non removable cover is available in bi-color version (fabric front, leather back insert), while the legs are offered in a wide range of metal finishes. Made in Italy.

### **Dimensions**

23"5/8W x 23"5/8D x 31"1/2H Seat height: 18"1/8



## Finishes & Materials

**Cover:** C.O.M. Fabric / Fabric (Cat. 800 / 900 / Class / Extra / Must / Special) / C.O.L / Eco leather / Eco leather vintage / Capri leather. **Base with 4 legs:** Metal (White / Anthracite grey / Brown / Black / Dove grey) / Plus metal (Bronze / Pearl gold / Platinum / Lead).

\* For more specifications, please refer to the "Finishes & Materials" PDF

#### Cassoni LLC