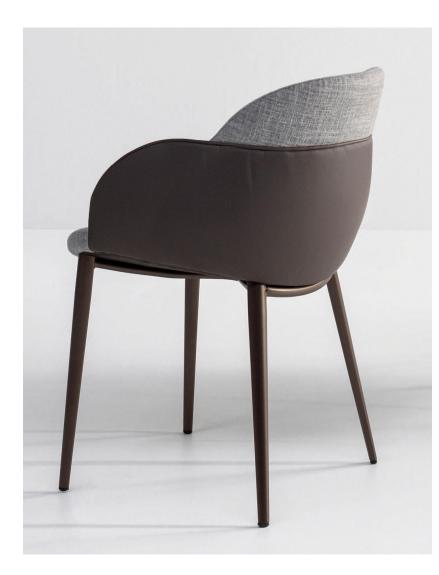

### Description

Armchair with structure made in steel and plywood with a prominent backrest resembling an elegant shell that protects and envelops an exquisite casing.

Padding in high density, shrink-resistant rubber. The non removable cover is available in bi-color version (fabric front, leather back insert), while the legs are offered in a wide range of metal finishes. Made in Italy.