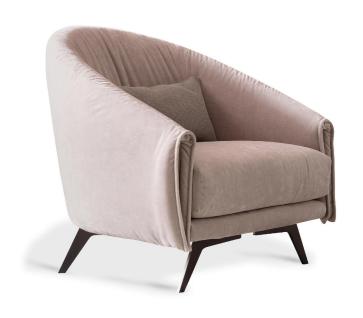

### Description

Lounge chair with structure in wood and wood chipboard with elastic straps. Seat padding in variable density polyurethane foam and polyester fiber; lining in bonded velveteen - polyester fibre.

Seat cushion padding in shaped variable density polyurethane foam; lining in bonded velveteen - polyester fiber. The feet comes in shaped sheet in metal or cone profile in matt painted metal, with tips in plastic material.

Seat and backrest cover in fabric or leather; armrest perimeter insert in fabric or leather; central armrest insert in leather. The cover is removable. This furniture stands out for the particular contrast between the upholstery and the insert in leather within the armrests. Made in Italy.