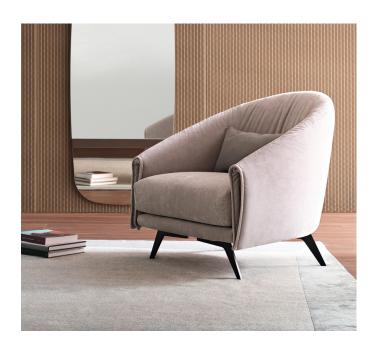

### Description

Lounge chair with structure in wood and wood chipboard with elastic straps. Seat padding in variable density polyurethane foam and polyester fiber; lining in bonded velveteen - polyester fibre.

Seat cushion padding in shaped variable density polyurethane foam; lining in bonded velveteen - polyester fiber. The feet comes in shaped sheet in metal or cone profile in matt painted metal, with tips in plastic material.

Seat and backrest cover in fabric or leather; armrest perimeter insert in fabric or leather; central armrest insert in leather. The cover is removable. This furniture stands out for the particular contrast between the upholstery and the insert in leather within the armrests. Made in Italy.