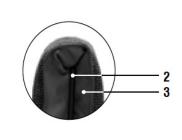

#### Feet available in two versions

Shaped feet

**Conical feet** 

Cover (1): C.O.M. Fabric / Fabric (Cat. 800 / 900 / Class / Must / Special) /

Leather (Cat. Capri / Ischia / Procida / Ponza).

Central armrest insert (2): Leather Cat. Ponza.

External armrest insert (3): Fabric (same as the cover) / Leather Cat. Ponza.

Feet (4): Metal (White / Anthracite grey / Black / Dove grey) /

Plus metal (Bronze / Pearl gold / Platinum / Lead).

\* For more specifications, please refer to the "Finishes & Materials" PDF