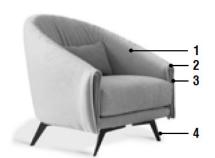

#### Feet available in two versions

Shaped feet

**Conical feet** 

Cover (1): C.O.M. Fabric / Fabric (Cat. 800 / 900 / Class / Must / Special) /

Leather (Cat. Capri / Ischia / Procida / Ponza).

Central armrest insert (2): Leather Cat. Ponza.

External armrest insert (3): Fabric (same as the cover) / Leather Cat. Ponza.

Feet (4): Metal (White / Anthracite grey / Black / Dove grey) /

Plus metal (Bronze / Pearl gold / Platinum / Lead).

\* For more specifications, please refer to the "Finishes & Materials" PDF