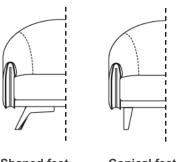

Seat cushion padding in shaped variable density polyurethane foam; lining in bonded velveteen - polyester fiber. The feet comes in shaped sheet in metal or cone profile in matt painted metal, with tips in plastic material.

#### Feet available in two versions

Shaped feet

**Conical feet** 

Cover (1): C.O.M. Fabric / Fabric (Cat. 800 / 900 / Class / Must / Special) /

Leather (Cat. Capri / Ischia / Procida / Ponza).

Central armrest insert (2): Leather Cat. Ponza.