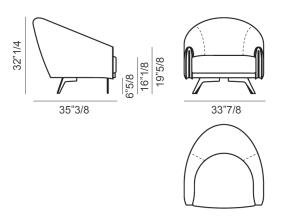

## **Dimensions**

33"7/8W x 35"3/8D x 32"1/4H

Seat height: 16"1/8 Armrest height: 19"5/8

\* For more specifications, please refer to the "Finishes & Materials" PDF

Saddle —