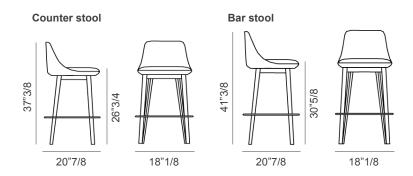

## **Dimensions**

Counter stool: 18"1/8W x 20"7/8D x 37"3/8H

Seat height: 26"3/4

Bar stool: 18"1/8W x 20"7/8D x 41"3/8H

Seat height: 30"5/8