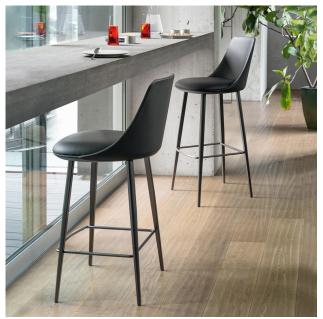

## **Description**

Stool with structure in steel and cold-foamed polyurethane padding. The comfort of the stool is guaranteed by the accentuated padding of the seat, while the backrest, which becomes slimmer as it reaches the top, defines the light and linear silhouette.

The upholstery is available in fabric, leather or eco-leather while the base and the footrest are offered in a wide range of colors to ensure maximum customization. Available in two different heights. Made in Italy.