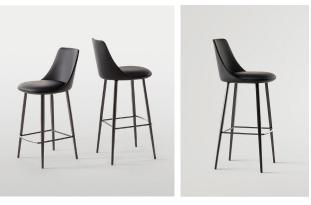

## **Description**

Stool with structure in steel and cold-foamed polyurethane padding. The comfort of the stool is guaranteed by the accentuated padding of the seat, while the backrest, which becomes slimmer as it reaches the top, defines the light and linear silhouette.

The upholstery is available in fabric, leather or eco-leather while the base and the footrest are offered in a wide range of colors to ensure maximum customization. Available in two different heights. Made in Italy.

## **Dimensions**

Counter stool: 18"1/8W x 20"7/8D x 37"3/8H

Seat height: 26"3/4

Bar stool: 18"1/8W x 20"7/8D x 41"3/8H

Seat height: 30"5/8