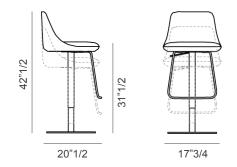

## **Dimensions**

17"3/4W x 20"1/2D x 42"1/2H **Adjustable Seat Height:** Min.: 23"5/8 | Max.: 31"1/2