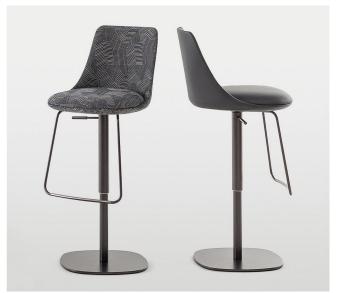

## Description

Stool with structure in steel and cold-foamed polyurethane padding. The seat is height-adjustable with a gas piston incorporated into the base. The comfort of the stool is guaranteed by the accentuated padding of the seat, while the backrest, which becomes slimmer as it reaches the top, defines the light and linear silhouette.

The upholstery is available in fabric, leather or eco-leather while the swivel base and footrest are offered in a wide range of colors to ensure maximum customization. Made in Italy.