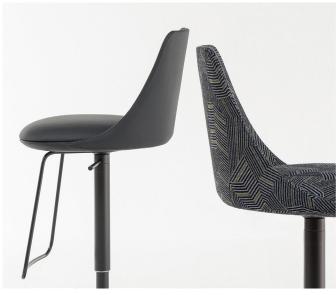

## Description

Stool with structure in steel and cold-foamed polyurethane padding. The seat is height-adjustable with a gas piston incorporated into the base. The comfort of the stool is guaranteed by the accentuated padding of the seat, while the backrest, which becomes slimmer as it reaches the top, defines the light and linear silhouette.

The upholstery is available in fabric, leather or eco-leather while the swivel base and footrest are offered in a wide range of colors to ensure maximum customization. Made in Italy.