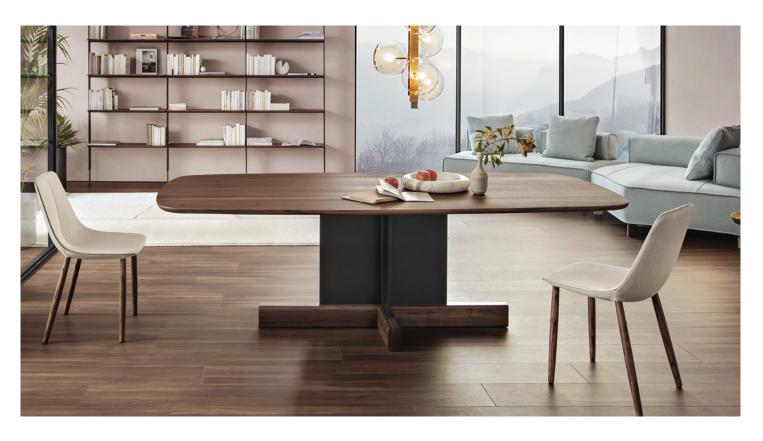

## **Description**

Dining fixed table which is the synthesis of the cross combination of three essential elements (top, central base and lower base) that, in a refined combination, offer an evocative scenic effect. The top rests only on a thin central base, but it is the wooden lower base in the shape of a cross that gives the table its solidity and structural force.

The design of the table offers a collective vision where the role of each element emerges in relation to the others in an appealing contrast between straight lines and soft curves, between masculinity and femininity.

The three different and distinct elements that compose it offer the possibility of creating various combinations of finishes and colors, for a highly customizable complement. The top is available in wood and a wide range of variants are offered for the finishes of the metal central base. Made in Italy.