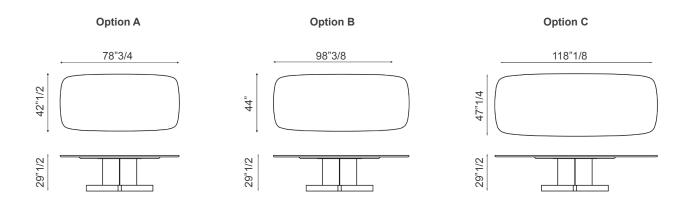

## **Dimensions**

- A) 78"3/4W x 42"1/2D x 29"1/2H
- **B)** 98"3/8W x 44"D x 29"1/2H
- **C)** 118"1/8W x 47"1/4D x 29"1/2H