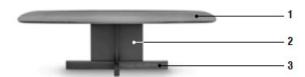

## Finishes & Materials

Top (1): Veneered wood (Canaletto walnut) / Solid wood (American Walnut / Coal polished oak / Natural polished oak).

Central Base (2): Metal (White / Anthracite grey / Brown / Black / Dove grey) / Plus metal (Bronze / Pearl gold / Platinum / Lead) / Special metal (Burnished / Matt brass / Matt copper).

Lower Cross Base (3): Solid wood (American walnut / Coal oak / Natural oak).

\* For more specifications, please refer to the "Finishes & Materials" PDF