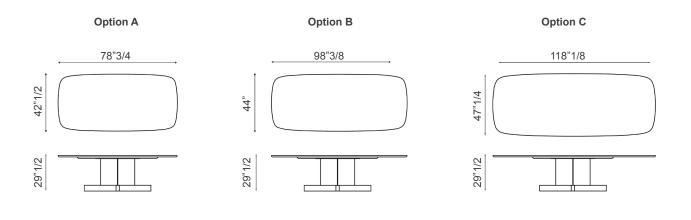

## **Dimensions**

- A) 78"3/4W x 42"1/2D x 29"1/2H
- **B)** 98"3/8W x 44"D x 29"1/2H
- C) 118"1/8W x 47"1/4D x 29"1/2H

Finishes & Materials

Top (1): Veneered wood / Solid wood / Matt or glossy ceramic. Central Base (2): Transparent glass. Lower Cross Base (3): Solid wood (American walnut / Coal oak / Natural oak).