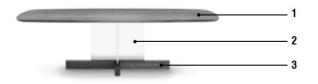

## **Dimensions**

- A) 78"3/4W x 42"1/2D x 29"1/2H
- **B)** 98"3/8W x 44"D x 29"1/2H
- C) 118"1/8W x 47"1/4D x 29"1/2H

Finishes & Materials

Top (1): Veneered wood / Solid wood / Matt or glossy ceramic. Central Base (2): Transparent glass. Lower Cross Base (3): Solid wood (American walnut / Coal oak / Natural oak).