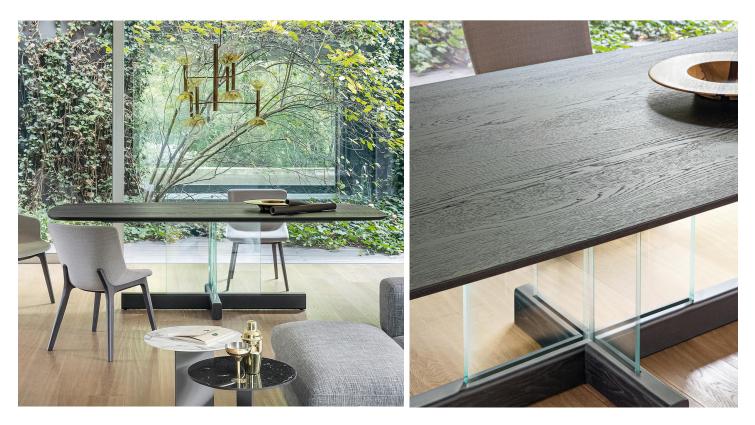

## **Description**

Dining fixed table which is the synthesis of the cross combination of three essential elements (top, central base and lower base) that, in a refined combination, offer an evocative scenic effect. The top rests only on a thin central base, but it is the wooden lower base in the shape of a cross that gives the table its solidity and structural force.

The design of the table offers a collective vision where the role of each element emerges in relation to the others in an appealing contrast between straight lines and soft curves, between masculinity and femininity.

The three different and distinct elements that compose it offer the possibility of creating various combinations of finishes and colors, for a highly customizable complement. The top is available in wood or ceramic and the central base comes in transparent glass. Made in Italy.