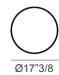

## **Dimensions**

**Combination Low:** Ø17"3/8 x 15"3/4H

**Combination High:** Ø17"3/8 x 18"7/8H