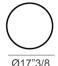

## **Dimensions**

**Combination Low:** Ø17"3/8 x 15"3/4H

**Combination High:** Ø17"3/8 x 18"7/8H