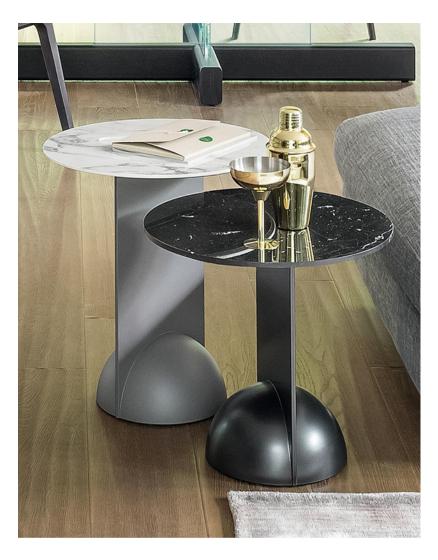

## **Combination**

Design: Alain Gilles

## Description

Coffee table available in two different heights. The union of the circle, rectangle and half sphere creates an object whose perception and interpretation vary according to the observer's point of view.

When seen from the front, the rectangular element looks very wide; the same element. when observed from the side, on the other hand, appears to be extremely slender.

The top comes in ceramic or marble, while the base is offered in a wide range of metal finishes. Made in Italy.

## Finishes & Materials

**Top:** Matt or glossy ceramic / Ceramic silk finish / Matt or glossy marble. Base: Metal (White / Anthracite grey / Brown / Black / Dove grey) / Plus metal (Bronze / Pearl gold / Platinum / Lead) / Special metal (Matt brass / Matt copper).