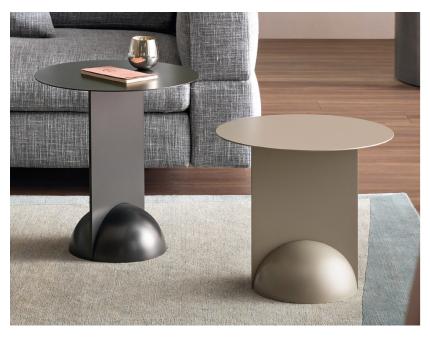

## Description

Coffee table available in two different heights. The union of the circle, rectangle and half sphere creates an object whose perception and interpretation vary according to the observer's point of view.

When seen from the front, the rectangular element looks very wide; the same element, when observed from the side, on the other hand, appears to be extremely slender.

The top and base are offered in a wide range of metal finishes. Made in Italy.

## Finishes & Materials

**Top:** Matt or glossy ceramic / Ceramic silk finish / Matt or glossy marble. Base: Metal (White / Anthracite grey / Brown / Black / Dove grey) / Plus metal (Bronze / Pearl gold / Platinum / Lead) / Special metal (Matt brass / Matt copper).