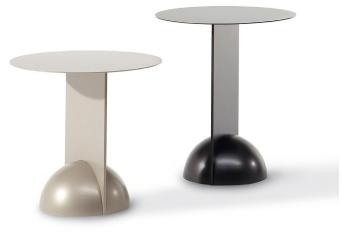

## **Combination**

Design: Alain Gilles

## Description

Coffee table available in two different heights. The union of the circle, rectangle and half sphere creates an object whose perception and interpretation vary according to the observer's point of view.

When seen from the front, the rectangular element looks very wide; the same element, when observed from the side, on the other hand, appears to be extremely slender.

The top and base are offered in a wide range of metal finishes. Made in Italy.