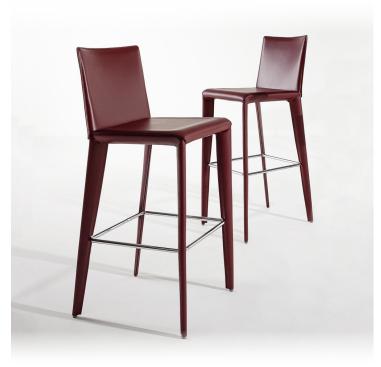

## Filly Up Too

Design: Bartoli design

## **Description**

Stool with structure in steel and high density, shrink-resistant rubber padding. Plastic feet with replaceable felt pad. This model comes with a higher backrest than the Filly Too stool for increased comfort.

It is available In the version entirely upholstered in fabric, leather, eco-leather or emery leather which shows a more understated face, or in the variant with the original metal legs visible which reveals a more dynamic look. Made in Italy.