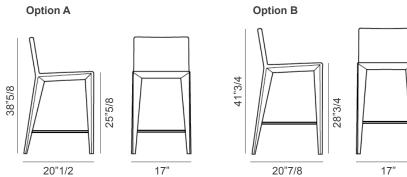

## **Dimensions**

**A)** 17"W x 20"1/2D x 38"5/8H

Seat height: 25"5/8

**B)** 17"W x 20"7/8D x 41"3/4H

Seat height: 28"3/4