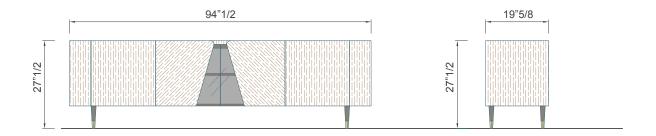

## **Dimensions**

94"1/2W x 19"5/8D x 27"1/2H

\* For more specifications, please refer to the "Finishes & Materials" PDF