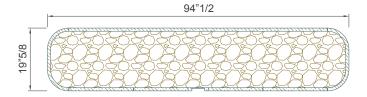

## **Dimensions**

94"1/2W x 19"5/8D x 27"1/2H

\* For more specifications, please refer to the "Finishes & Materials" PDF