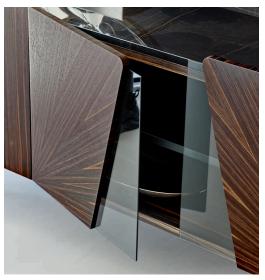

### **Description**

Ebony sideboard with curved ends. Four doors, the central ones feature smoked glass inserts. Ebony interior with LED lighting and eshelves. Marble top with curved ends available in various finishes. Five legs with bronzed brass feet. Made in Italy.

#### Finishes & Materials

Structure: Ebony.

Door insert: Smoked glass.

**Top:** Emperador dark, Black and gold, Valentine grey,

Calacatta gold or Sahara noir marble.

Feet: Bronzed brass.

\* For more specifications, please refer to the "Finishes & Materials" PDF