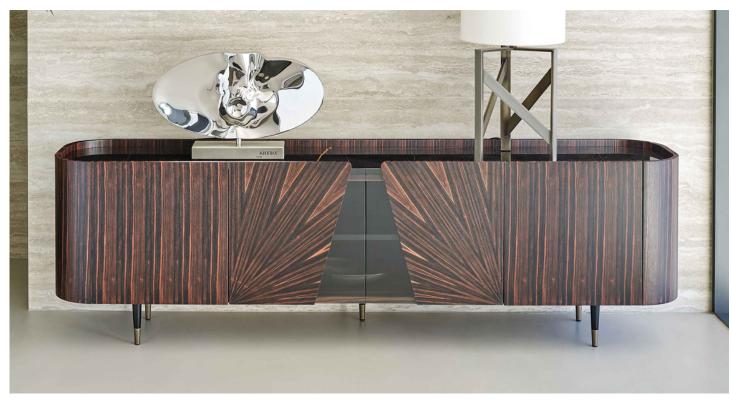

### **Description**

Ebony sideboard with curved ends. Four doors, the central ones feature smoked glass inserts. Ebony interior with LED lighting and eshelves. Marble top with curved ends available in various finishes. Five legs with bronzed brass feet. Made in Italy.

#### Finishes & Materials

Structure: Ebony.

Door insert: Smoked glass.

**Top:** Emperador dark, Black and gold, Valentine grey,

Calacatta gold or Sahara noir marble.

Feet: Bronzed brass.

\* For more specifications, please refer to the "Finishes & Materials" PDF