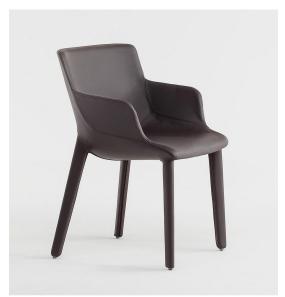

# Miss Artika

Design: Gino Carollo

### Description

Upholstered armchair with steel structure and padded with cold-foamed polyurethane. Available with a four legged base in the version entirely upholstered in fabric, leather or eco-leather, or in the variant with painted metal legs. Also the bi-color option is offered (front fabric, rear leather). Non removable cover. Made in Italy.

#### **Dimensions**

24"3/8W x 23"5/8D x 33"H Seat height: 18"1/2 Armrest height: 25"5/8