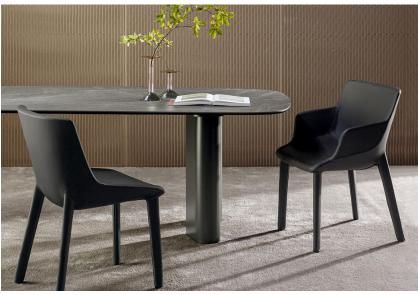

# Miss Artika

Design: Gino Carollo

### Description

Upholstered armchair with steel structure and padded with cold-foamed polyurethane. Available with a four legged base in the version entirely upholstered in fabric, leather or eco-leather, or in the variant with painted metal legs. Also the bi-color option is offered (front fabric, rear leather). Non removable cover. Made in Italy.