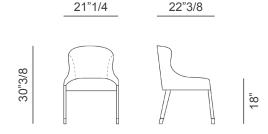

## Miura

Design: Cristian Malisan, Enrico Franzolini



## Description

Upholstered chair with fire retardant polyurethane foam padding and solid beech legs. Metal finish feet. Materials and coverings as per collection. Made in Italy.

## **Dimensions**

21"1/4W x 22"3/8D x 30"3/8H

Seat height: 18"



## Finishes and materials

Feet: Metal: chrome, bronzed brass or black chrome finish.

Structure: Beech wood in Beige Aniline, Biscuit, Moka, Dark grey, Wengé or Carbon finish, or

Matt lacquered wood in Ecru, Warm grey, Dove grey, Ruby red or black color.

Cover: C.O.M. fabric, Fabric (Cat. 1, Cat. 2, Cat. 3, Cat. 4), Eco-leather (Cat. 2, Cat. 3) or

Leather (Cat. A, Cat. B, Cat. C).

(For more specifications, please refer to "Finishes & Materials")