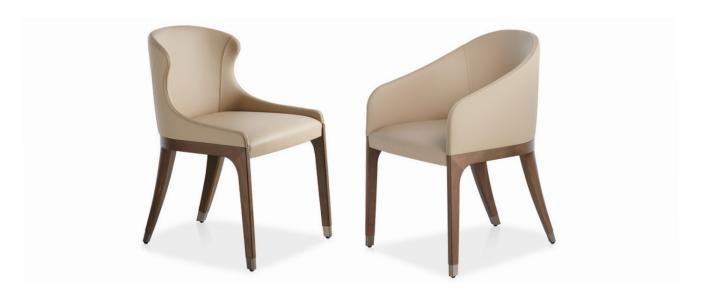

## Miura

Design: Cristian Malisan, Enrico Franzolini

## Description

Upholstered chair with fire retardant polyurethane foam padding and solid beech legs. Metal finish feet. Materials and coverings as per collection. Made in Italy.

## Finishes and materials

Feet: Metal: chrome, bronzed brass or black chrome finish.

Structure: Beech wood in Beige Aniline, Biscuit, Moka, Dark grey, Wengé or Carbon finish, or

Matt lacquered wood in Ecru, Warm grey, Dove grey, Ruby red or black color.

Cover: C.O.M. fabric, Fabric (Cat. 1, Cat. 2, Cat. 3, Cat. 4), Eco-leather (Cat. 2, Cat. 3) or

Leather (Cat. A, Cat. B, Cat. C).

(For more specifications, please refer to "Finishes & Materials")