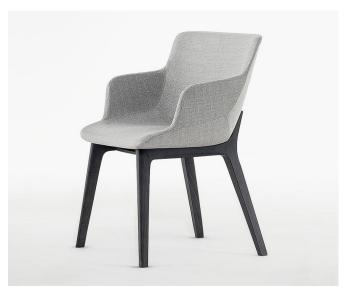

## Description

Upholstered armchair with wood structure and padded with cold-foamed polyurethane. The non removable cover is available in fabric, leather or eco-leather and the four legs in coal, natural or walnut painted ash wood. Also the bi-color option is offered as a variant (front fabric, rear leather). Made in Italy.