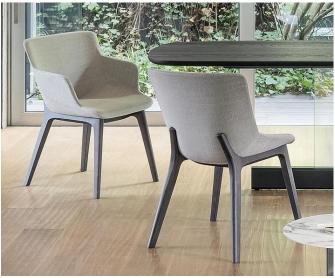

## Description

Upholstered armchair with wood structure and padded with cold-foamed polyurethane. The non removable cover is available in fabric, leather or eco-leather and the four legs in coal, natural or walnut painted ash wood. Also the bi-color option is offered as a variant (front fabric, rear leather). Made in Italy.