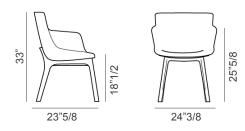

## **Dimensions**

24"3/8W x 23"5/8D x 33"H Seat height: 18"1/2

Armrest height: 25"5/8