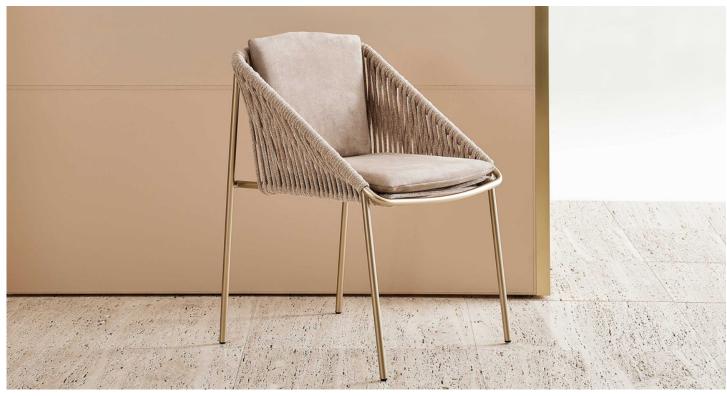

### **Description**

Armchair with structure in outdoor bronze or metal in gold or black chrome finish. Seat, backrest and armrests are woven with a velvet rope, available in blue, sand, grey and green color. Padded seat and backrest cushions with covers in technabuk, fabrics or leathers as per collection or customer's own material. Made in Italy.

#### Finishes & Materials

**Structure:** Outdoor bronze or metal in gold or black chrome finish.

**Weaving:** Velvet rope in blue, sand, grey or green color.

Covers: C.O.M. fabric, technabuk, fabric cat. A/B, C.O.L. or leather cat. C/D.