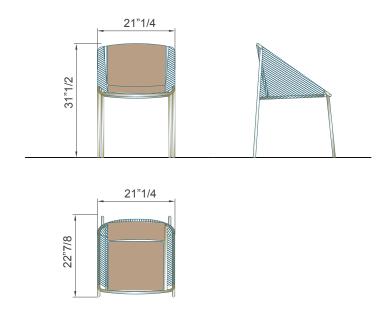

## **Dimensions**

21"1/4W x 22"7/8D x 31"1/2H

<sup>\*</sup> For more specifications, please refer to the "Finishes & Materials" PDF