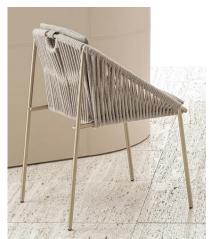

### **Description**

Armchair with structure in outdoor bronze or metal in gold or black chrome finish. Seat, backrest and armrests are woven with a velvet rope, available in blue, sand, grey and green color. Padded seat and backrest cushions with covers in technabuk, fabrics or leathers as per collection or customer's own material. Made in Italy.

#### Finishes & Materials

**Structure:** Outdoor bronze or metal in gold or black chrome finish.

**Weaving:** Velvet rope in blue, sand, grey or green color.

Covers: C.O.M. fabric, technabuk, fabric cat. A/B, C.O.L. or leather cat. C/D.