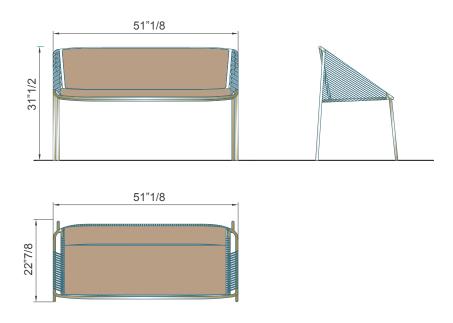

## **Dimensions**

51"1/8W x 22"7/8D x 31"1/2H

\* For more specifications, please refer to the "Finishes & Materials" PDF