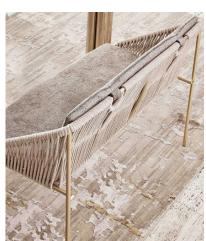

### **Description**

Bench with structure in outdoor bronze or metal in gold or black chrome finish. Seat, backrest and armrests are woven with a velvet rope, available in blue, sand, grey and green color. Padded seat and backrest cushions with covers in technabuk, fabrics or leathers as per collection or customer's own material. Made in Italy.

#### Finishes & Materials

**Structure:** Outdoor bronze or metal in gold or black chrome finish.

**Weaving:** Velvet rope in blue, sand, grey or green color.

Covers: C.O.M. fabric, technabuk, fabric cat. A/B, C.O.L. or leather cat. C/D.