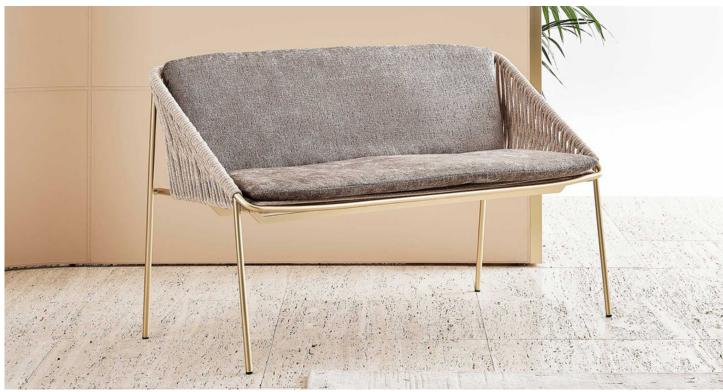

# Demetra

### **Description**

Bench with structure in outdoor bronze or metal in gold or black chrome finish. Seat, backrest and armrests are woven with a velvet rope, available in blue, sand, grey and green color. Padded seat and backrest cushions with covers in technabuk, fabrics or leathers as per collection or customer's own material. Made in Italy.

#### Finishes & Materials

**Structure:** Outdoor bronze or metal in gold or black chrome finish.

**Weaving:** Velvet rope in blue, sand, grey or green color.

Covers: C.O.M. fabric, technabuk, fabric cat. A/B, C.O.L. or leather cat. C/D.