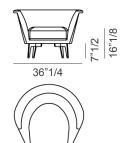

## **Dimensions**

Lounge chair:

36"1/4W x 36"1/4D x 24"3/4H

Seat height: 16"1/8

Round ottoman: Ø21"5/8 x 14"1/8H

Square ottoman: 20"7/8W x 20"7/8D x 14"1/8H