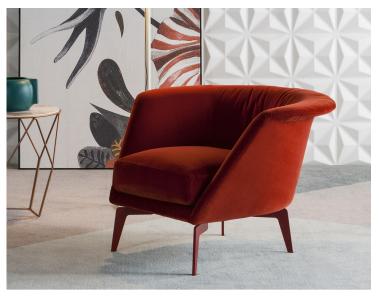

## Description

Lounge chair upholstered in removable fabric with structure in wood and wood chipboard. The seat is padding in shaped polyurethane foam; lining in bonded velveteen - polyester fiber and the seat cushion is padding in shaped variable density polyurethane foam; lining in bonded velveteen polyester fiber.

The feet is offered in matt painted metal, with tips in plastic material. This lounge chair with a semi-oval shape, invites conversation and creates movement from a visual point of view. Also, a round or square ottoman can be combined with this furniture to ensure even more comfort. Made in Italy.