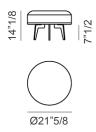

## **Dimensions**

Lounge chair:

36"1/4W x 36"1/4D x 24"3/4H

Seat height: 16"1/8

Round ottoman: Ø21"5/8 x 14"1/8H

Square ottoman: 20"7/8W x 20"7/8D x 14"1/8H