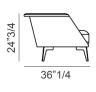

## **Dimensions**

Lounge chair:

36"1/4W x 36"1/4D x 24"3/4H

Seat height: 16"1/8

Round ottoman: Ø21"5/8 x 14"1/8H

Square ottoman: 20"7/8W x 20"7/8D x 14"1/8H