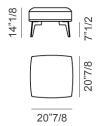

## **Dimensions**

Lounge chair:

36"1/4W x 36"1/4D x 24"3/4H

Seat height: 16"1/8

Round ottoman: Ø21"5/8 x 14"1/8H

Square ottoman: 20"7/8W x 20"7/8D x 14"1/8H