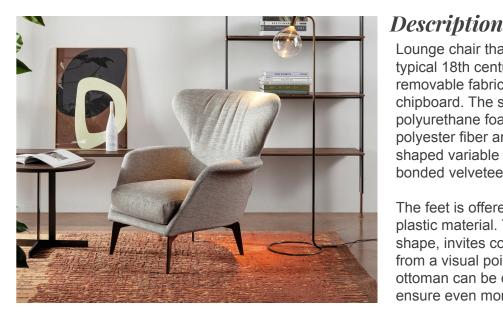

Lounge chair that recalls the silhouette of the typical 18th century seats. It comes upholstered in removable fabric with structure in wood and wood

polyurethane foam; lining in bonded velveteen polyester fiber and the seat cushion is padding in shaped variable density polyurethane foam; lining in

chipboard. The seat is padding in shaped

bonded velveteen - polyester fiber.

The feet is offered in matt painted metal, with tips in plastic material. This lounge chair with a semi-oval shape, invites conversation and creates movement from a visual point of view. Also, a round or square ottoman can be combined with this furniture to ensure even more comfort. Made in Italy.