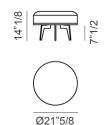

## Dimensions

Lounge chair: 35"3/8W x 34"5/8D x 34"5/8H SH: 16"1/8 | AH: 21"5/8

**Round ottoman:** Ø21"5/8 x 14"1/8H

20"7/8W x 20"7/8D x 14"1/8H

| 14"1/8 | $\square$ | ٦    | 7"1/2  |
|--------|-----------|------|--------|
|        |           |      | 20"7/8 |
|        | 20        | "7/8 |        |