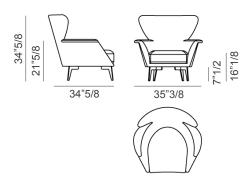

## Dimensions

Lounge chair: 35"3/8W x 34"5/8D x 34"5/8H SH: 16"1/8 | AH: 21"5/8

**Round ottoman:** Ø21"5/8 x 14"1/8H

20"7/8W x 20"7/8D x 14"1/8H

| 14"1/8 | $\square$ | ٦    | 7"1/2  |
|--------|-----------|------|--------|
|        |           |      | 20"7/8 |
|        | 20        | "7/8 |        |