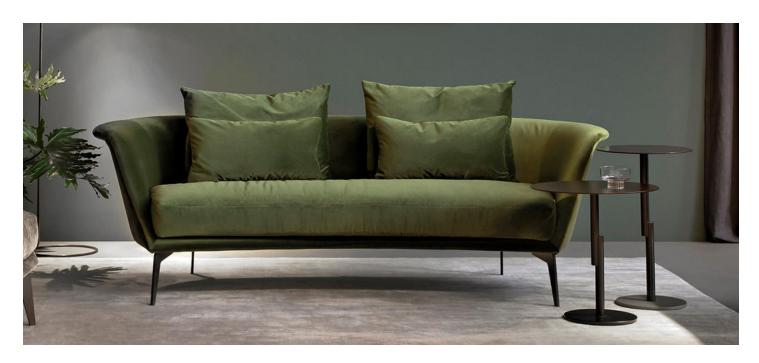

# Lovy Low

Design: Sergio Bicego

# Description

Sofa with straight, low backrest. It comes upholstered in removable fabric with structure in wood and wood chipboard with elastic straps. The seat is padded in shaped polyurethane foam; lining in bonded velveteen polyester fiber, the tufted seat cushion is padded in shaped variable density polyurethane foam; lining in bonded velveteen - polyester fiber and the backrest cushion is padded in flaked polyester fiber in 100% cotton featherproof fabric.

The feet is offered in matt painted metal, with tips in plastic material. Also, upon request, two decorative cushions and an elegant ottoman can be combined with this furniture to ensure even more comfort. Made in Italy.

## Finishes & Materials

Cover: C.O.M. Fabric / Fabric (Cat. 800 / 900 / Class / Must / Special).

Feet: Metal (White / Anthracite grey / Black / Dove grey) / Plus metal (Bronze / Pearl gold /

Platinum / Lead) / Special metal (Matt brass / Matt copper).