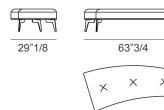

eet is offered in matt painted metal, with tips in plastic material. Also, upon request, two decorative cushions and an elegant ottoman can be combined with this furniture to ensure even more comfort. Made in Italy.

## Finishes & Materials

Cover: C.O.M. Fabric / Fabric (Cat. 800 / 900 / Class / Must / Special).

Feet: Metal (White / Anthracite grey / Black / Dove grey) / Plus metal (Bronze / Pearl gold /

Platinum / Lead) / Special metal (Matt brass / Matt copper).

\* For more specifications, please refer to the "Finishes & Materials" PDF



## **Lovy Low**

### **Dimensions**

**A)** 67"W x 37"D x 24"3/4H

**B)** 78"3/4W x 37"D x 24"3/4H

Seat height: 16"1/8 Seat height: 16"1/8

Option A / B

37"

Option A



Option B







# **Optionals**

#### Ottoman:

63"3/4W x 29"1/8D x 14"1/8H



#### **Decorative cushions:**

A) 23"5/8 x 11"7/8

B) 23"5/8 x 17"3/4



Decorative cushions are padding in goose/duck down in 100% cotton featherproof fabric.

\* For more specifications, please refer to the "Finishes & Materials" PDF