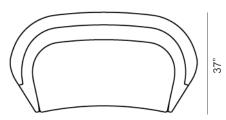

### **Dimensions**

**A)** 67"W x 37"D x 24"3/4H

**B)** 78"3/4W x 37"D x 24"3/4H

Seat height: 16"1/8 Seat height: 16"1/8

Option A / B

37"

Option A

Option B