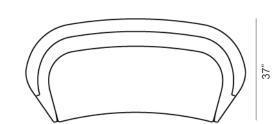

## **Lovy Low**

### **Dimensions**

**A)** 67"W x 37"D x 24"3/4H

**B)** 78"3/4W x 37"D x 24"3/4H

Seat height: 16"1/8 Seat height: 16"1/8

Option A / B

37"

Option A

Option B