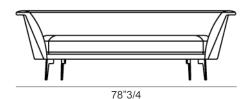

### **Dimensions**

**A)** 67"W x 37"D x 24"3/4H

**B)** 78"3/4W x 37"D x 24"3/4H

Seat height: 16"1/8 Seat height: 16"1/8

Option A / B

37"

Option A

Option B