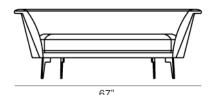

### **Dimensions**

**A)** 67"W x 37"D x 24"3/4H

**B)** 78"3/4W x 37"D x 24"3/4H

Seat height: 16"1/8 Seat height: 16"1/8

Option A / B

37"

Option A

Option B