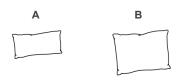

#### **Decorative cushions:**

A) 23"5/8 x 11"7/8

B) 23"5/8 x 17"3/4

Decorative cushions are padding in goose/duck down in 100% cotton featherproof fabric.

\* For more specifications, please refer to the "Finishes & Materials" PDF