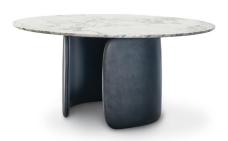

## Description

Fixed table characterized by soft, curvilinear forms, imposing and sculptural, as its name indicates, an English adjective that means "relaxed, at peace". The original central base, plastic and volumetric, is made up of two different moulded elements in high-density polyurethane, which seem to hold each other in a tight embrace. The round top is equally sought-after available in a wide range of finishes. Made in Italy.

## Finishes & Materials

**Top:** Solid wood / Matt or Glossy Ceramic / Ceramic silk sinish / Matt or Glossy Marble / Glass. **Base:** High density polyurethane matt painted (White / Anthracite grey) / Polished finish (Bronze / Pearl gold / Platinum / Polished lead).