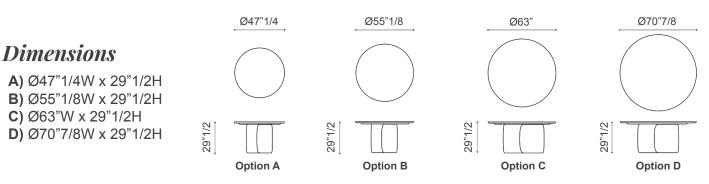

## **Mellow** Design: Bartoli design





## Description

Fixed table characterized by soft, curvilinear forms, imposing and sculptural, as its name indicates, an English adjective that means "relaxed, at peace". The original central base, plastic and volumetric, is made up of two different moulded elements in high-density polyurethane, which seem to hold each other in a tight embrace. The round top is equally sought-after available in a wide range of finishes. Made in Italy.



## Finishes & Materials

**Top:** Solid wood / Matt or Glossy Ceramic / Ceramic silk sinish / Matt or Glossy Marble / Glass. **Base:** High density polyurethane matt painted (White / Anthracite grey) / Polished finish (Bronze / Pearl gold / Platinum / Polished lead).

\* For more specifications, please refer to the "Finishes & Materials" PDF

## **Cassoni LLC**