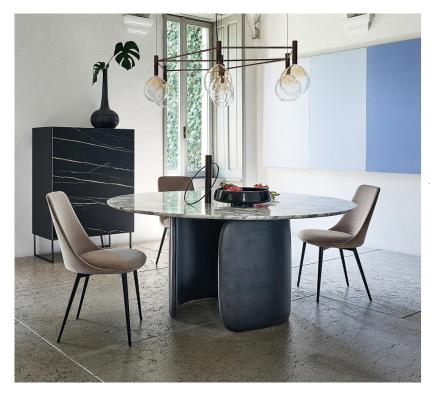

## Description

Fixed table characterized by soft, curvilinear forms, imposing and sculptural, as its name indicates, an English adjective that means "relaxed, at peace". The original central base, plastic and volumetric, is made up of two different moulded elements in high-density polyurethane, which seem to hold each other in a tight embrace. The round top is equally sought-after available in a wide range of finishes. Made in Italy.

## Finishes & Materials

**Top:** Solid wood / Matt or Glossy Ceramic / Ceramic silk sinish / Matt or Glossy Marble / Glass. **Base:** High density polyurethane matt painted (White / Anthracite grey) / Polished finish (Bronze / Pearl gold / Platinum / Polished lead).