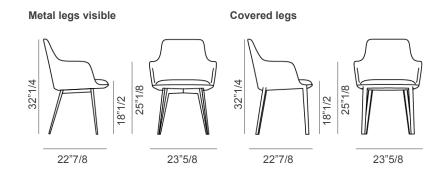

## **Dimensions**

23"5/8W x 22"7/8D x 32"1/4H

Seat height: 18"1/2 Armrest height: 25"1/8