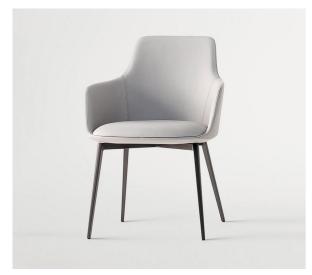

## Description

Armchair with structure in steel and cold-foamed polyurethane padding. The comfort of the armchair is guaranteed by the accentuated padding of the seat, while the backrest, which becomes slimmer as it reaches the top, defines the light and linear silhouette.

Available in the version entirely upholstered in fabric, leather or eco-leather, or in the variant with the original metal legs visible. Made in Italy.