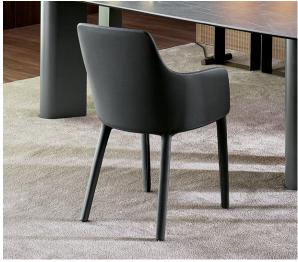

## Description

Armchair with structure in steel and cold-foamed polyurethane padding. The comfort of the armchair is guaranteed by the accentuated padding of the seat, while the backrest, which becomes slimmer as it reaches the top, defines the light and linear silhouette.

Available in the version entirely upholstered in fabric, leather or eco-leather, or in the variant with the original metal legs visible. Made in Italy.