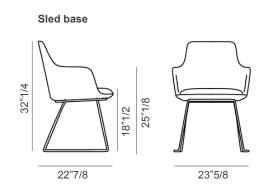

## **Dimensions**

23"5/8W x 22"7/8D x 32"1/4H

Seat height: 18"1/2 Armrest height: 25"1/8