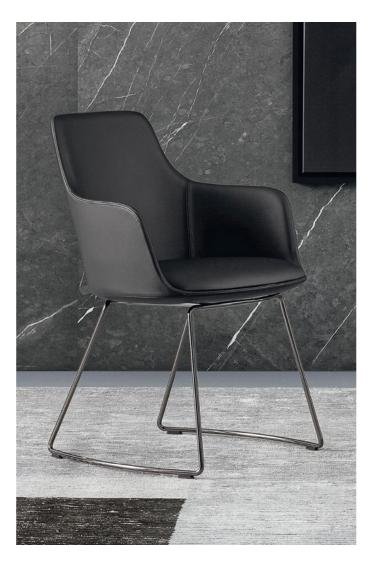

## Description

Armchair with structure in steel and cold-foamed polyurethane padding. The comfort of the armchair is guaranteed by the accentuated padding of the seat, while the backrest, which becomes slimmer as it reaches the top, defines the light and linear silhouette.

The upholstery is available in fabric, leather or eco-leather, while the sled base is offered in a wide range of metal finishes. Made in Italy.