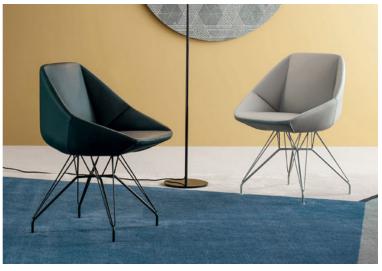

## Description

Armchair with structure in steel and cold-foamed polyurethane padding. The influence of nature is evident in this armchair: a single body that forms backrest, seat and armrests and is as solid and welcoming as only the elements of nature can be.

The upholstery is available in fabric, leather or eco-leather, while the base, made with metal rods, is offered in a wide range of finishes. Made in Italy.