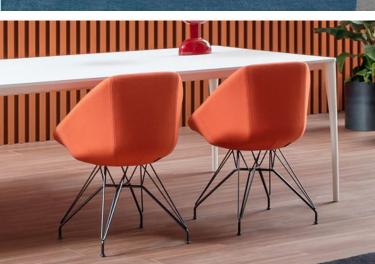

## Description

Armchair with structure in steel and cold-foamed polyurethane padding. The influence of nature is evident in this armchair: a single body that forms backrest, seat and armrests and is as solid and welcoming as only the elements of nature can be.

The upholstery is available in fabric, leather or eco-leather, while the base, made with metal rods, is offered in a wide range of finishes. Made in Italy.