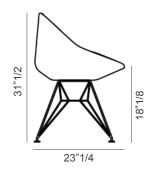

# Stone

Design: Fabrice Berrux





## Description

Armchair with structure in steel and cold-foamed polyurethane padding. The influence of nature is evident in this armchair: a single body that forms backrest, seat and armrests and is as solid and welcoming as only the elements of nature can be.

The upholstery is available in fabric, leather or eco-leather, while the base, made with metal rods, is offered in a wide range of finishes. Made in Italy.

#### **Dimensions**

23"1/4W x 23"1/4D x 31"1/2H Seat height: 18"1/8

#### Base with metal rods





### Finishes & Materials

Cover: C.O.M. Fabric / Fabric (Cat. 800 / 900 / Class / Extra / Must / Special) /

C.O.L / Eco leather / Eco leather vintage / Capri leather.

Legs: Metal (White / Anthracite grey / Brown / Black / Dove Grey) / Plus metal: (Bronze /

Pearl Gold / Platinum / Lead) / Special metal: (Chromed / Black nickel / Matt brass / Matt copper).

\* For more specifications, please refer to the "Finishes & Materials" PDF