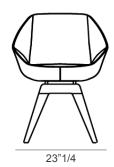

### **Dimensions**

23"1/4W x 23"1/4D x 31"1/2H Seat height: 18"1/8

#### Base with wood legs