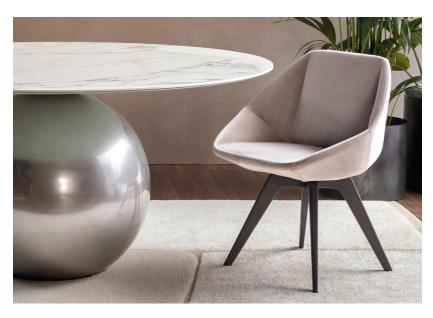

# Description

Armchair with structure in steel and cold-foamed polyurethane padding.

The influence of nature is evident in this armchair: a single body that forms backrest, seat and armrests and is as solid and welcoming as only the elements of nature can be.

The removable upholstery is available in fabric, leather or eco-leather, while the legs are offered in coal, natural or walnut painted ash wood. Made in Italy.