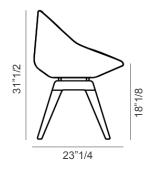

# Stone

Design: Fabrice Berrux





# Description

Armchair with structure in steel and cold-foamed polyurethane padding.

The influence of nature is evident in this armchair: a single body that forms backrest, seat and armrests and is as solid and welcoming as only the elements of nature can be.

The removable upholstery is available in fabric, leather or eco-leather, while the legs are offered in coal, natural or walnut painted ash wood. Made in Italy.

### **Dimensions**

23"1/4W x 23"1/4D x 31"1/2H Seat height: 18"1/8

#### Base with wood legs





## Finishes & Materials

Cover: C.O.M. Fabric / Fabric (Cat. 800 / 900 / Class / Extra / Must / Special) /

C.O.L / Eco leather / Eco leather vintage / Capri leather. Legs: Solid ash wood (Coal / Natural / Walnut painted).

\* For more specifications, please refer to the "Finishes & Materials" PDF