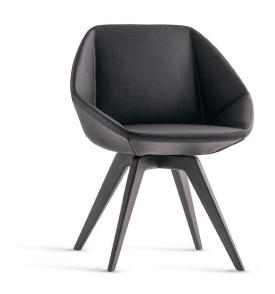

# Stone

Design: Fabrice Berrux

# Description

Armchair with structure in steel and cold-foamed polyurethane padding.

The influence of nature is evident in this armchair: a single body that forms backrest, seat and armrests and is as solid and welcoming as only the elements of nature can be.

The removable upholstery is available in fabric, leather or eco-leather, while the legs are offered in coal, natural or walnut painted ash wood. Made in Italy.