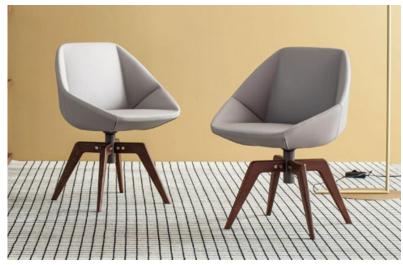

### Description

Armchair with structure in steel and cold-foamed polyurethane padding.

The influence of nature is evident in this armchair: a single body that forms backrest, seat and armrests and is as solid and welcoming as only the elements of nature can be.

The removable upholstery is available in fabric, leather or eco-leather, while the swivel base, with four legs, is offered in coal, natural or walnut painted ash wood. Made in Italy.

#### Swivel base with wood legs