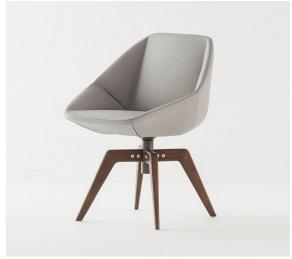

### Description

Armchair with structure in steel and cold-foamed polyurethane padding.

The influence of nature is evident in this armchair: a single body that forms backrest, seat and armrests and is as solid and welcoming as only the elements of nature can be.

The removable upholstery is available in fabric, leather or eco-leather, while the swivel base, with four legs, is offered in coal, natural or walnut painted ash wood. Made in Italy.

#### Swivel base with wood legs