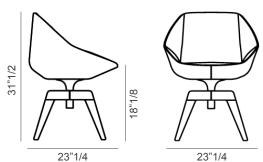

# Stone

Design: Fabrice Berrux





### Description

Armchair with structure in steel and cold-foamed polyurethane padding.

The influence of nature is evident in this armchair: a single body that forms backrest, seat and armrests and is as solid and welcoming as only the elements of nature can be.

The removable upholstery is available in fabric, leather or eco-leather, while the swivel base, with four legs, is offered in coal, natural or walnut painted ash wood. Made in Italy.

## **Dimensions**

23"1/4W x 23"1/4D x 31"1/2H **Seat height:** 18"1/8

#### Swivel base with wood legs



#### Finishes & Materials

Cover: C.O.M. Fabric / Fabric (Cat. 800 / 900 / Class / Extra / Must / Special) /

C.O.L / Eco leather / Eco leather vintage / Capri leather. **Legs:** Solid ash wood (Coal / Natural / Walnut painted).

Swivel base pin: Metal (White / Anthracite grey / Brown / Black / Dove Grey) /

Plus metal: (Bronze / Pearl Gold / Platinum / Lead).

\* For more specifications, please refer to the "Finishes & Materials" PDF