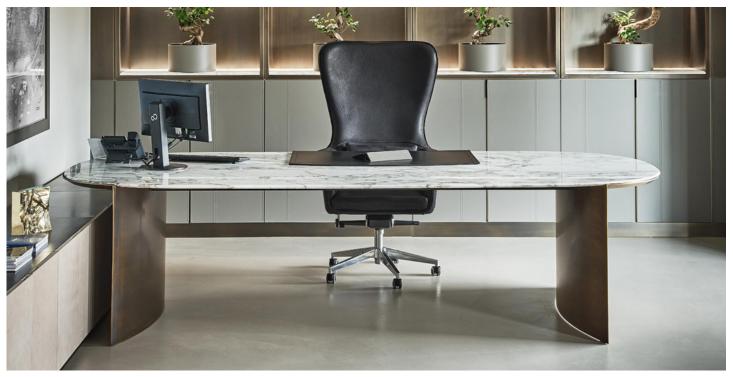

## **Description**

Office desk with base composed of two curved legs and two bevelled sections under the top, all in bronzed brass. The large rounded top with bevelled edges is available in ebony, Decoro and Guscio d'uovo painted wood and marble. Made in Italy.

#### Finishes & Materials

Base: Bronzed brass.

Top: Ebony wood, Guscio d'uovo or Decoro painted wood, Emperador dark, Black and gold, Calacatta gold, Valentine grey, Guatemala green, Cipollino or Lepanto red marble.