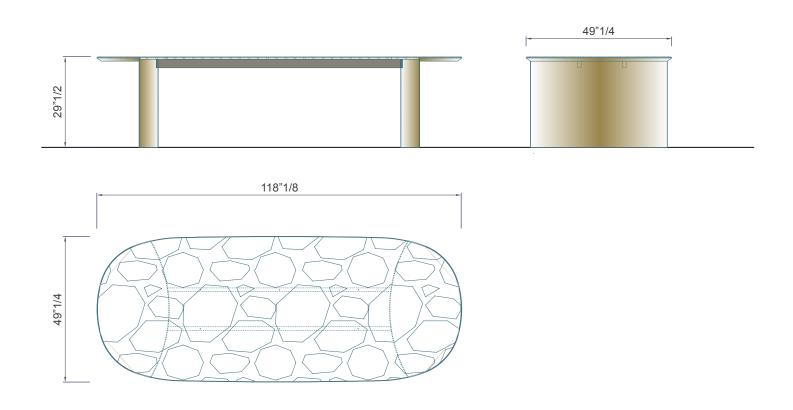

## **Dimensions**

118"1/8W x 41"1/4D x 29"1/2H

<sup>\*</sup> For more specifications, please refer to the "Finishes & Materials" PDF