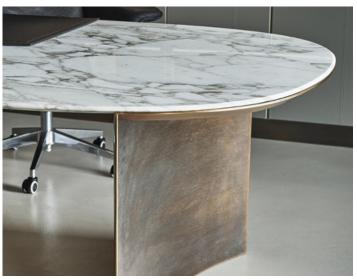

## **Description**

Office desk with base composed of two curved legs and two bevelled sections under the top, all in bronzed brass. The large rounded top with bevelled edges is available in ebony, Decoro and Guscio d'uovo painted wood and marble. Made in Italy.

#### Finishes & Materials

Base: Bronzed brass.

Top: Ebony wood, Guscio d'uovo or Decoro painted wood, Emperador dark, Black and gold, Calacatta gold, Valentine grey, Guatemala green, Cipollino or Lepanto red marble.