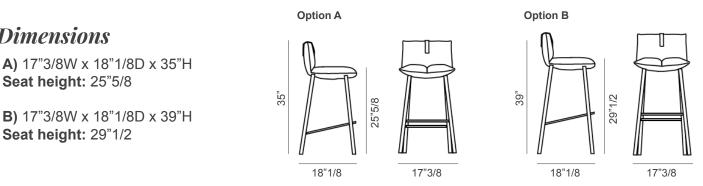

## Finishes & Materials

**Dimensions** 

Seat height: 25"5/8

Seat height: 29"1/2

Cover: C.O.M. Fabric / Fabric (Cat. 800 / 900 / Class / Extra / Must / Special) / C.O.L / Eco leather / Eco leather vintage / Capri leather.