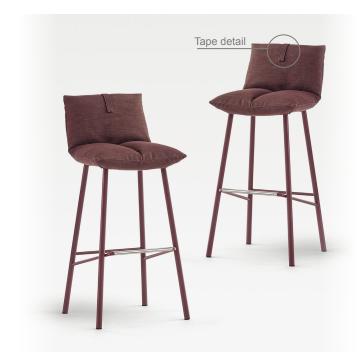

## **Description**

Stool upholstered in fabric, leather or eco leather with structure in steel and padding in high density, shrink-resistant rubber.

The main components of Pil Too are the backrest and the seat cushions. The latter features a fold in the middle, created to generate an enveloping effect that physically and visually emphasises the feeling of softness. The base consists of metal legs, with the crossbars set at a special angle, to create an original graphic interweaving effect.

Upon request, a tape detail in the backrest is available in the same finish as the cover. Made in Italy.

\*Cover not removable.