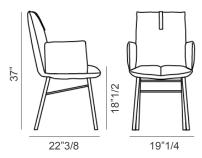

### **Dimensions**

**Pil Armchair:** 24"W x 23"1/4D x 33"H **Seat height:** 18"1/2

**Pil Up Armchair:** 24"W x 23"1/4D x 37"H **Seat height:** 18"1/2

**Pil Armchair** 

Pil Up Armchair