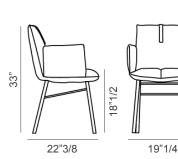

### **Dimensions**

**Pil Armchair:** 24"W x 23"1/4D x 33"H **Seat height:** 18"1/2

**Pil Up Armchair:** 24"W x 23"1/4D x 37"H **Seat height:** 18"1/2

**Pil Armchair** 

Pil Up Armchair