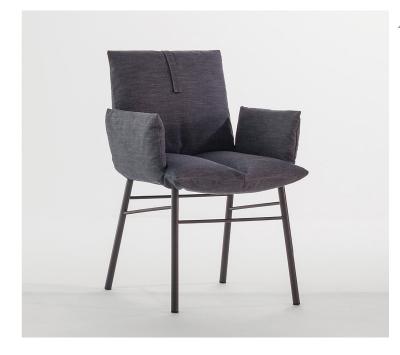

## Description

Armchair upholstered in fabric, leather or eco leather with structure in steel and padding in high density, shrink-resistant rubber. Available in different versions, with low or high backrest.

The main components of Pil armchair are the backrest and the seat cushions. The latter features a fold in the middle, created to generate an enveloping effect that physically and visually emphasises the feeling of softness. The base consists of metal legs, with the crossbars set at a special angle, to create an original graphic interweaving effect.

Upon request, a tape detail in the backrest is available in the same finish as the cover. The cover is not removable. Made in Italy.