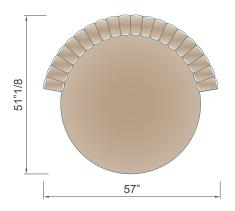

#### **Dimensions**

57"W x 51"1/8D x 25"5/8H

**Decorative cushions** included: 2x 23"5/8 x 23"5/8 1x 19"5/8 x 19"5/8

\* For more specifications, please refer to the "Finishes & Materials" PDF