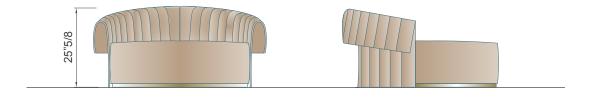

#### **Dimensions**

57"W x 51"1/8D x 25"5/8H

**Decorative cushions** included: 2x 23"5/8 x 23"5/8 1x 19"5/8 x 19"5/8

\* For more specifications, please refer to the "Finishes & Materials" PDF