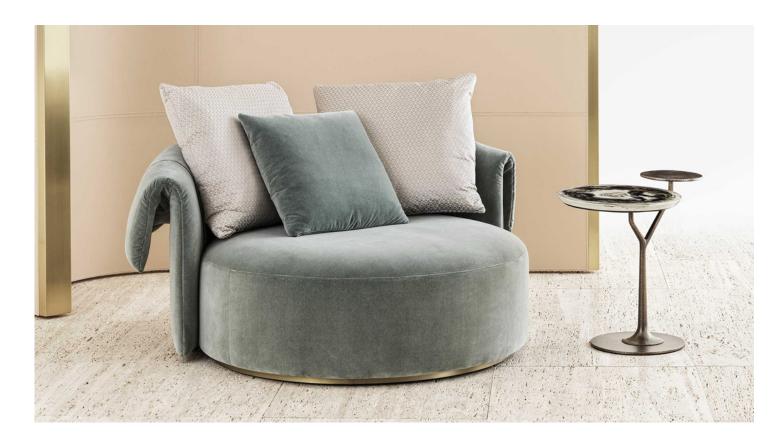

## Description

Completely upholstered round chaise lounge with an enveloping backrest enriched with stitchings. Plinth base in bronzed brass. Available in fabrics and leathers as per collection or customer's own material. Includes three decorative cushions. Made in Italy.

### Finishes & Materials

Cover: C.O.M. fabric, technabuk, fabric cat. A/B, C.O.L. or leather cat. C/D.

Plinth base: Bronzed brass.

\* For more specifications, please refer to the "Finishes & Materials" PDF